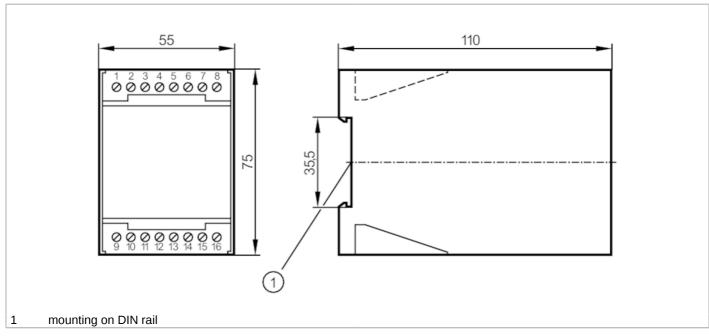

#### Alternative articles: SN0150

When selecting an alternative article and accessories please note that technical data may differ!

| Application                        |      |                                      |
|------------------------------------|------|--------------------------------------|
| Application                        |      | Flow monitoring                      |
| Electrical data                    |      |                                      |
| Operating voltage                  | [V]  | < 200 AC                             |
| Max. power consumption             | [VA] | 3                                    |
| Power-on delay time                | [s]  | 30                                   |
| Number of channels                 |      | 1                                    |
| Outputs                            |      |                                      |
| Electrical design                  |      | relay                                |
| Contact rating                     |      | 4 A, 250 V AC                        |
| Switching function flow monitoring |      | relay energised when flow is present |
| Software / programming             |      |                                      |
| Adjustment of the switch point     |      | potentiometer                        |
| Operating conditions               |      |                                      |
| Ambient temperature                | [°C] | 060                                  |
| Protection                         |      | IP 40                                |
| Protection rating terminals        |      | IP 20                                |
| Mechanical data                    |      |                                      |
| Housing                            |      | housing for DIN rail mounting        |
| Dimensions                         | [mm] | 75 × 55 × 110                        |