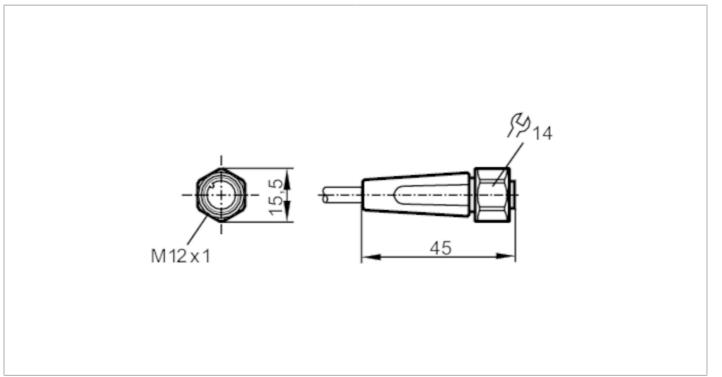

# 

| Application                          |      |                                                                                  |
|--------------------------------------|------|----------------------------------------------------------------------------------|
| Special feature                      |      | Free from silicone; Gold-plated contacts; Screened cable; Drag chain suitability |
| Application                          |      | hygienic and wet areas in the food industry                                      |
| Free from silicone                   |      | yes                                                                              |
| Electrical data                      |      |                                                                                  |
| Operating voltage                    | [V]  | < 50 AC / < 60 DC                                                                |
| Protection class                     |      | III                                                                              |
| Max. current load total              | [A]  | 4                                                                                |
| Overall current rating (UL)          | [A]  | 3                                                                                |
| Operating conditions                 |      |                                                                                  |
| Ambient temperature                  | [°C] | -25100                                                                           |
| Note on ambient temperature          |      | cULus:50                                                                         |
| Ambient temperature<br>(moving)      | [°C] | 5100                                                                             |
| Note on ambient temperature (moving) |      | cULus:50                                                                         |
| Protection                           |      | IP 65; IP 67; IP 68; IP 69K                                                      |
| Mechanical data                      |      |                                                                                  |
| Weight                               | [g]  | 3301.5                                                                           |
| Dimensions                           | [mm] | 15.5 x 15.5 x 45                                                                 |
| Materials                            |      | housing: PVC orange; Sealing: EPDM                                               |
| Material nut                         |      | stainless steel (316L/1.4404)                                                    |
| Drag chain suitability               |      | yes                                                                              |

Cable: 70 m, PVC, orange, Ø 5.2 mm, shielded;  $4 \times 0.34$  mm<sup>2</sup> ( $42 \times Ø 0.1$  mm )

Electrical connection - socket

Connector: 1 x M12, straight; coding: A; Locking: stainless steel (316L/1.4404); Contacts: gold-plated; Tightening torque: 0.6...1.5 Nm; Shielded connection cable: screen not connected