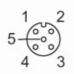

Cable: 70 m, PVC, orange, Ø 5.2 mm, shielded;  $4 \times 0.34$  mm<sup>2</sup> ( $42 \times Ø 0.1$  mm )

Electrical connection - socket

Connector: 1 x M12, straight; coding: A; Locking: stainless steel (316L/1.4404); Contacts: gold-plated; Tightening torque: 0.6...1.5 Nm; Shielded connection cable: screen not connected