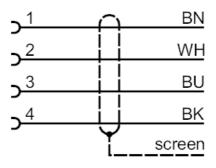

Connection

|      | Core colours : |
|------|----------------|
| BK = | black          |
| BN = | brown          |
| BU = | blue           |
| WH = | white          |
|      |                |