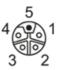

### Electrical connection - socket

Connector: 1 x M12, angled; coding: L; Moulded body: TPU, orange; Locking: brass, nickel-plated; Sealing: FKM; Contacts: gold-plated; Tightening torque: 0.6...1.2 Nm

#### Connection

 $\begin{array}{ccc} & & & & & & \\ \text{Core colours:} \\ \text{BK =} & & & & \text{black} \\ \text{BN =} & & & \text{brown} \\ \text{BU =} & & & \text{blue} \end{array}$ 

PK = pink WH = white