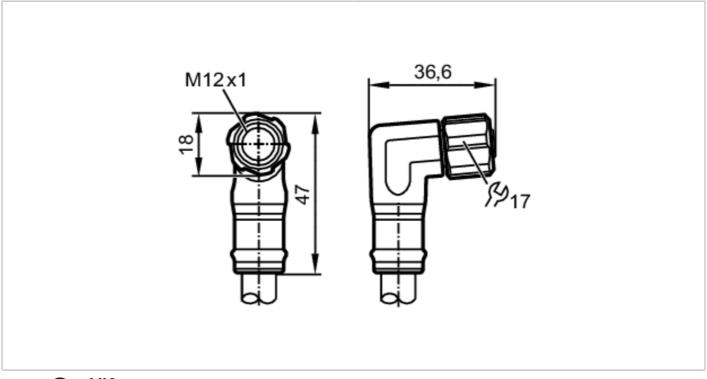

### Electrical connection - socket

Connector: 1 x M12, angled; coding: L; Moulded body: TPU, orange; Locking: brass, nickel-plated; Sealing: FKM; Contacts: gold-plated; Tightening torque: 0.6...1.2 Nm