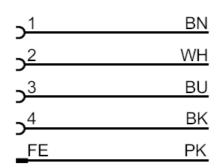

#### Connection

 $\begin{array}{ccc} & & & & & & \\ \text{Core colours:} \\ \text{BK =} & & & & \text{black} \\ \text{BN =} & & & \text{brown} \\ \text{BU =} & & & \text{blue} \end{array}$ 

PK = pink WH = white