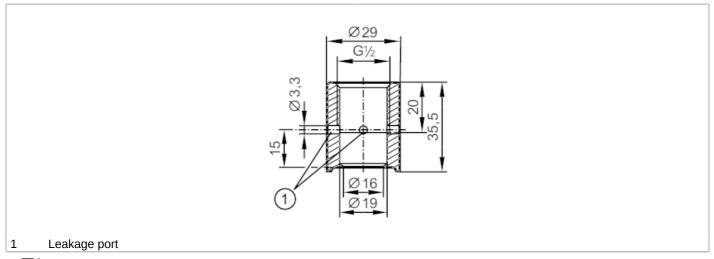

## EC 1935/2004 EHEDG Certified FCM

| Application                                       |                                                                                                               |
|---------------------------------------------------|---------------------------------------------------------------------------------------------------------------|
| Design                                            | for pipes, with leakage port                                                                                  |
| Pressure rating [bar]                             | 50                                                                                                            |
| Note on pressure rating                           | for the connection sensor - adapter                                                                           |
| Tests / approvals                                 |                                                                                                               |
| Pressure Equipment Directive                      | A possible classification to PED depends on the application and has to be carried out by the user / operator. |
| Safety instructions                               | The compatibility between medium and product material has to be checked in all applications.                  |
| Mechanical data                                   |                                                                                                               |
| Weight [g]                                        | 160                                                                                                           |
| Materials                                         | stainless steel (1.4435 / 316L)                                                                               |
| Sensor connection                                 | G 1/2 sealing cone                                                                                            |
| Process connection                                | welding adapter Ø 29 mm                                                                                       |
| Surface characteristics Ra/Rz of the wetted parts | 0.4 / 4                                                                                                       |
| Accessories                                       |                                                                                                               |
| Items supplied                                    | O-rings:, FKM                                                                                                 |
| Remarks                                           |                                                                                                               |
| Pack quantity                                     | 1 pcs.                                                                                                        |