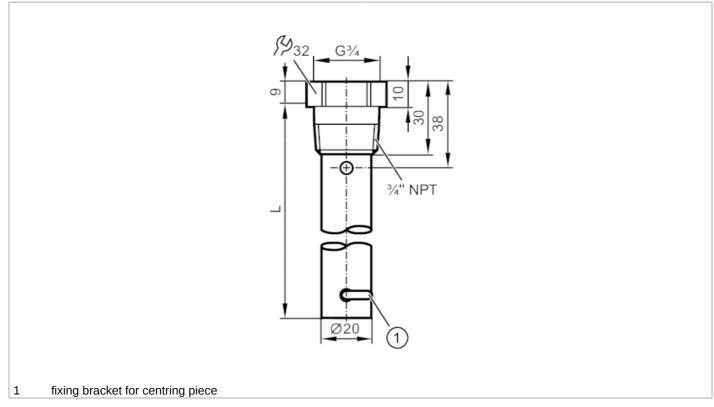

## Coaxial pipe for level sensors

| Application        |        |                                                                                                                                |
|--------------------|--------|--------------------------------------------------------------------------------------------------------------------------------|
| Design             |        | for level sensors LR                                                                                                           |
| Medium temperature | [°C]   | -40200                                                                                                                         |
| Pressure rating    | [bar]  | 16                                                                                                                             |
| Vacuum resistance  | [mbar] | -1000                                                                                                                          |
| Mechanical data    |        |                                                                                                                                |
| Weight             | [g]    | 780                                                                                                                            |
| Materials          |        | Coaxial pipe: stainless steel (304/1.4301); Centring piece: PPS reinforced fibre; fixing bracket: stainless steel (301/1.4310) |
| Sensor connection  |        | threaded connection G 3/4 internal thread                                                                                      |
| Process connection |        | threaded connection 3/4" NPT external thread                                                                                   |
| Length L           | [mm]   | 1400                                                                                                                           |
| Remarks            |        |                                                                                                                                |
| Pack quantity      |        | 1 pcs.                                                                                                                         |