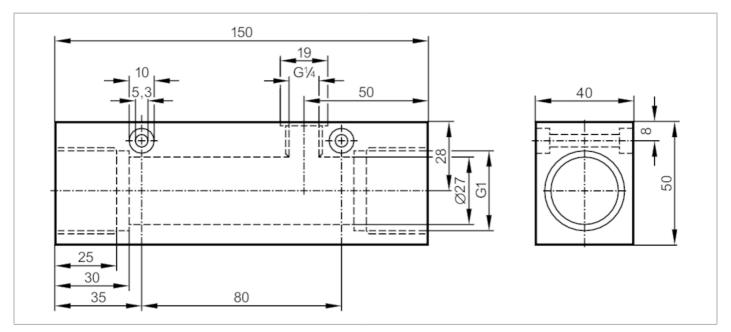

## E40164

## Process adapter for small volumetric flow quantities

ADAPTBLOCK D27 G1

| Application        |         |                                                                                 |
|--------------------|---------|---------------------------------------------------------------------------------|
| Design             |         | for flow sensors SID, SF5                                                       |
| Flow range         | [l/min] | 220; ((SI1xxx); 225 (SI5xxx); factory setting with water)                       |
| Application        |         | for industrial applications                                                     |
| Media              |         | liquids and gases                                                               |
| Pressure rating    | [bar]   | 300                                                                             |
| Mechanical data    |         |                                                                                 |
| Weight             | [g]     | 1512.5                                                                          |
| Materials          |         | stainless steel (316L/1.4404)                                                   |
| Sensor connection  |         | M18 x 1,5                                                                       |
| Process connection |         | G 1                                                                             |
| Accessories        |         |                                                                                 |
| Items supplied     |         | Adapter: 1 x G1/4 BSPP, E40099                                                  |
|                    |         | sealings: 1, U-seal                                                             |
| Remarks            |         |                                                                                 |
| Remarks            |         | Can only be used in combination with the flow sensor's relative operating mode. |
| Pack quantity      |         | 1 pcs.                                                                          |