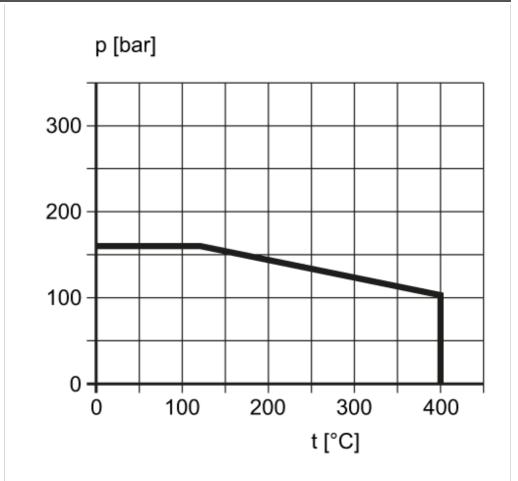

#### Diagrams and graphs

Operating pressure

- p Operating pressure
- t operating temperature before the syphon