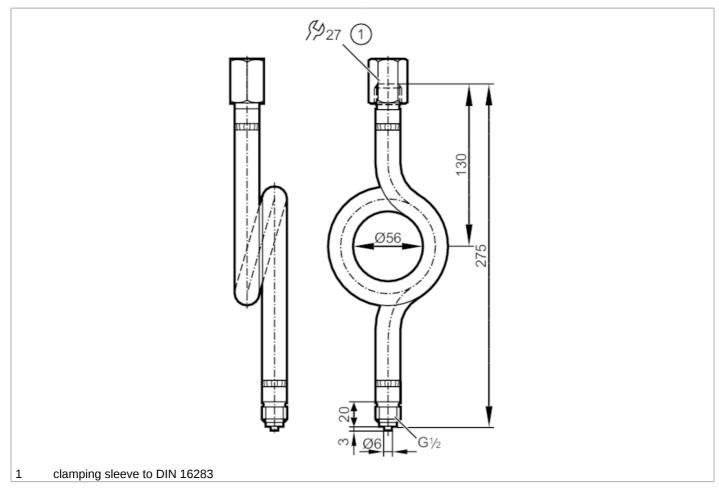

## Siphon

SIPHON TUBE G1/2

| Application                  |                                                                                                               |
|------------------------------|---------------------------------------------------------------------------------------------------------------|
| Application                  | for industrial applications                                                                                   |
| Media                        | liquids and gases                                                                                             |
| Tests / approvals            |                                                                                                               |
| Pressure Equipment Directive | A possible classification to PED depends on the application and has to be carried out by the user / operator. |
| Safety instructions          | The compatibility between medium and product material has to be checked in all applications.                  |
| Mechanical data              |                                                                                                               |
| Weight [g]                   | 758.2                                                                                                         |
| Materials                    | steel (1.0345)                                                                                                |
| Sensor connection            | G 1/2                                                                                                         |
| Process connection           | G 1/2                                                                                                         |
| Accessories                  |                                                                                                               |
| Items supplied               | sealings: 2, PTFE                                                                                             |
| Remarks                      |                                                                                                               |
| Pack quantity                | 1 pcs.                                                                                                        |

#### **Siphon**

SIPHON TUBE G1/2