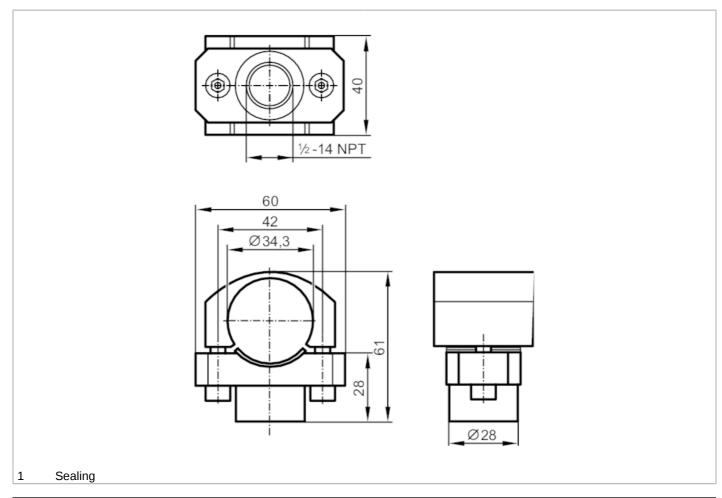

## Conduit adapter mounting set for connectors

CONDUIT ADAPTER 1/2 NPT

| Application       |      |                                                                                                   |
|-------------------|------|---------------------------------------------------------------------------------------------------|
| Design            |      | For pressure sensors with lateral connector, for protective tube with coupling, 1/2 - 14 NPT      |
| Mechanical data   |      |                                                                                                   |
| Weight            | [g]  | 393.5                                                                                             |
| Materials         |      | Clamping device: stainless steel (303/1.4305); clamp: stainless steel (316L/1.4404); Sealing: FKM |
| Tightening torque | [Nm] | 5; (see operating instructions)                                                                   |
| Remarks           |      |                                                                                                   |
| Pack quantity     |      | 1 pcs.                                                                                            |