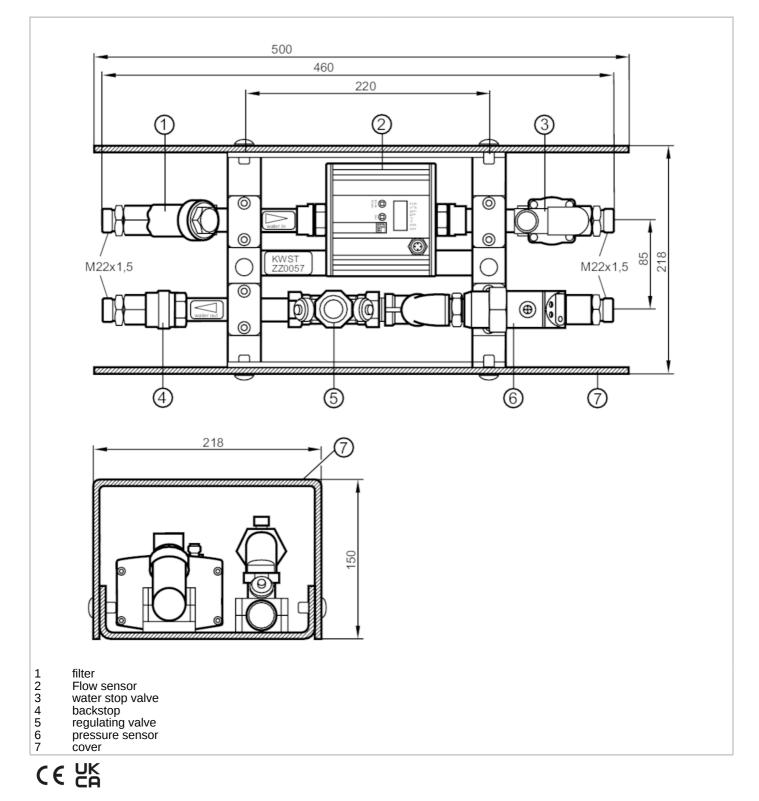

#### Cooling water control panel

KWST WITH BALANCING VALVES

| Flow monitoring           |            |                                                                                                                 |
|---------------------------|------------|-----------------------------------------------------------------------------------------------------------------|
| Measuring range           | [l/min]    | 050                                                                                                             |
| Application               |            |                                                                                                                 |
| Special feature           |            | Gold-plated contacts                                                                                            |
| Application               |            | Industrial applications / factory automation; cooling water control                                             |
| Installation              |            | connection to pipe by means of an adapter; tube connection                                                      |
| Measuring parameters      |            | flow; temperature; pressure; totaliser                                                                          |
| Control                   |            | manual                                                                                                          |
| Media                     |            | water; glycol solutions                                                                                         |
| Medium temperature        | [°C]       | -1080                                                                                                           |
| Pressure rating           | [bar]      | 10                                                                                                              |
| Components                |            | Ultrasonic flow meters, SU7200                                                                                  |
|                           |            | Electronic pressure monitor, PN7594                                                                             |
|                           |            | filter                                                                                                          |
|                           |            | water stop valve                                                                                                |
|                           |            | regulating valve                                                                                                |
|                           |            | backstop                                                                                                        |
|                           |            | cover                                                                                                           |
| Outputs                   |            |                                                                                                                 |
| Output signal             |            | switching signal                                                                                                |
| Output function           |            | normally open / normally closed; (parameterisable)                                                              |
| Measuring/setting range   | 1          |                                                                                                                 |
| Pressure monitoring       |            |                                                                                                                 |
| Measuring range           | [bar]      | 010                                                                                                             |
| Flow monitoring           |            |                                                                                                                 |
| Measuring range           | [l/min]    | 050                                                                                                             |
| Temperature monitoring    |            |                                                                                                                 |
| Measuring range           | [°C]       | -1080                                                                                                           |
| Operating conditions      |            |                                                                                                                 |
| Ambient temperature       | [°C]       | -1050                                                                                                           |
| Storage temperature       | [°C]       | -2580                                                                                                           |
| Protection                |            | IP 65; (sensors)                                                                                                |
| Tests / approvals         |            |                                                                                                                 |
| EMC                       |            | DIN EN 61000-6-2                                                                                                |
|                           |            | DIN EN 61000-6-3                                                                                                |
| Pressure Equipment Direc  | tive       | Sound engineering practice; can be used for group 2 fluids; group 1 fluids on request                           |
| Mechanical data           |            |                                                                                                                 |
| Weight                    | [g]        | 7781.2                                                                                                          |
| Type of mounting          |            | mounting bracket with protective cover                                                                          |
| Materials                 |            | stainless steel (316L/1.4404); PBT-GF20; PC; FKM; PBT<br>+PC-GF30; gunmetal (2.1096.01); AlMgSi0,5 anodised; PA |
| Materials (wetted parts)  |            | stainless steel (316L/1.4404); FKM; PES; NBR; PVDF; Centellen 200; ceramics                                     |
| Process connection for we | elding gun |                                                                                                                 |
| Process connection        |            | M22 x 1,5                                                                                                       |
|                           |            |                                                                                                                 |