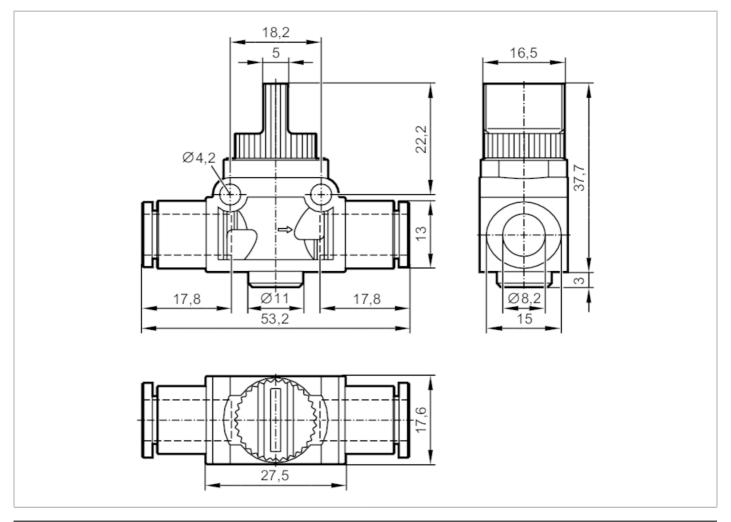

## E75233

## 3/2-way shut-off valve

Shut-off valve

| Application          |      |                                                                                                          |
|----------------------|------|----------------------------------------------------------------------------------------------------------|
| Media                |      | compressed air according to ISO 8573-1: 2001                                                             |
| Operating conditions |      |                                                                                                          |
| Ambient temperature  | [°C] | 060                                                                                                      |
| Mechanical data      |      |                                                                                                          |
| Weight               | [g]  | 23.3                                                                                                     |
| Materials            |      | housing: PBT; release ring: polyoxymethylene;<br>Tooth lock washer: stainless steel; Sealing: NBR        |
| Remarks              |      |                                                                                                          |
| Remarks              |      | 3/2-way shut-off valves block the airflow and vent the secondary side.                                   |
|                      |      | Installation before the P connection [1] of the AirBox to block the compressed air supply of the AirBox. |
| Pack quantity        |      | 1 pcs.                                                                                                   |