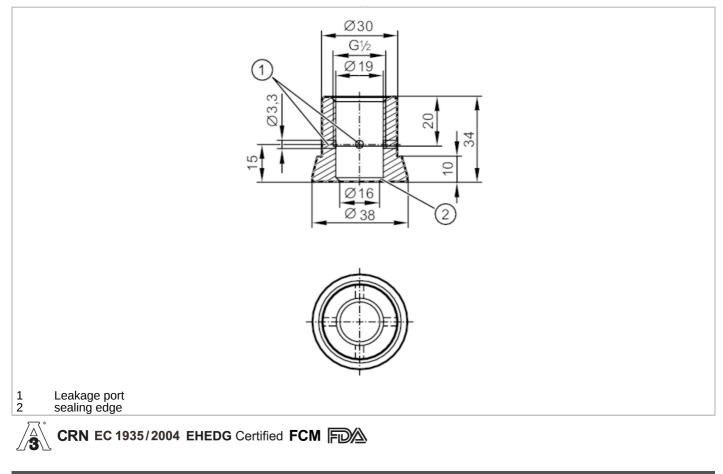

## Welding adapter for process sensors

ADAPT G1/2-WELD D38 3A

| Application                                       |       |                                                                                                               |
|---------------------------------------------------|-------|---------------------------------------------------------------------------------------------------------------|
| Design                                            |       | with leakage port                                                                                             |
| Pressure rating                                   | [bar] | 50                                                                                                            |
| Note on pressure rating                           |       | for the connection sensor - adapter                                                                           |
| MAWP (for applications<br>according to CRN)       | [bar] | 50                                                                                                            |
| Tests / approvals                                 |       |                                                                                                               |
| Pressure Equipment Directive                      |       | A possible classification to PED depends on the application and has to be carried out by the user / operator. |
| Safety instructions                               |       | The compatibility between medium and product material has to be checked in all applications.                  |
| Mechanical data                                   |       |                                                                                                               |
| Weight                                            | [g]   | 205.5                                                                                                         |
| Materials                                         |       | stainless steel (316L/1.4435)                                                                                 |
| Sensor connection                                 |       | G 1/2 sealing cone                                                                                            |
| Process connection                                |       | welding adapter Ø 38 mm                                                                                       |
| Surface characteristics Ra/Rz of the wetted parts |       | 0.4 / 4                                                                                                       |
| Remarks                                           |       |                                                                                                               |
| Pack quantity                                     |       | 1 pcs.                                                                                                        |