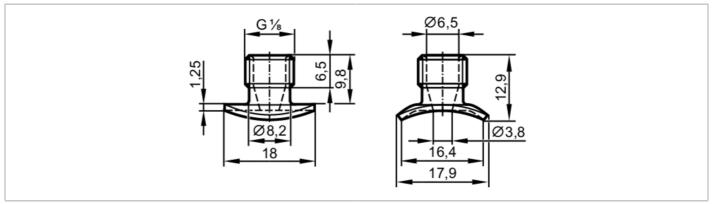

## Welding adapter for process sensors

ADAPT, D3/ZERO VOID/R=19/T=1.25

| Application                                       |       |                                                                                                               |
|---------------------------------------------------|-------|---------------------------------------------------------------------------------------------------------------|
| Pressure rating                                   | [bar] | 120                                                                                                           |
| Note on pressure rating                           |       | for the connection sensor - adapter                                                                           |
| Tests / approvals                                 |       |                                                                                                               |
| Pressure Equipment Directive                      |       | A possible classification to PED depends on the application and has to be carried out by the user / operator. |
| Safety instructions                               |       | The compatibility between medium and product material has to be checked in all applications.                  |
| Mechanical data                                   |       |                                                                                                               |
| Weight                                            | [g]   | 8.2                                                                                                           |
| Materials                                         |       | stainless steel (316L/1.4404)                                                                                 |
| Sensor connection                                 |       | G 1/8 internal thread Ø 3 mm                                                                                  |
| Process connection                                |       | welding adapter Ø 18 mm ; nominal pipe size: DN25DN100; pipe wall thickness: 1,25 mm                          |
| Surface characteristics Ra/Rz of the wetted parts |       | < 0.4 / -                                                                                                     |
| Remarks                                           |       |                                                                                                               |
| Pack quantity                                     |       | 1 pcs.                                                                                                        |