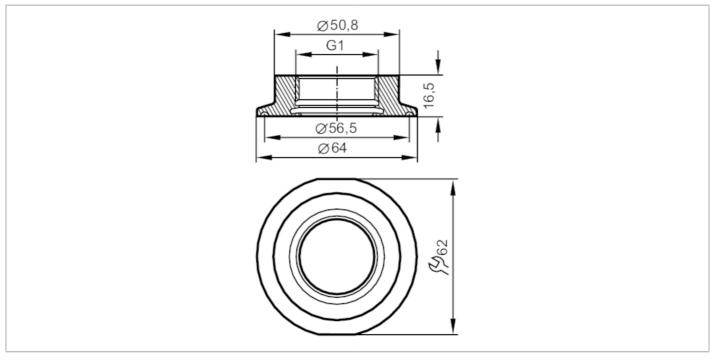

## **Process adapter Tri-Clamp**

ADAPT IFM-CLAMP ISO2852 2"

## CRN EC 1935/2004 EHEDG Tested

| Application                           |       |                                                                                                               |
|---------------------------------------|-------|---------------------------------------------------------------------------------------------------------------|
| Pressure rating                       | [bar] | 16                                                                                                            |
| Tests / approvals                     |       |                                                                                                               |
| Pressure Equipment Directive          | 9     | A possible classification to PED depends on the application and has to be carried out by the user / operator. |
| Safety instructions                   |       | The compatibility between medium and product material has to be checked in all applications.                  |
| Mechanical data                       |       |                                                                                                               |
| Weight                                | [g]   | 227.5                                                                                                         |
| Materials (wetted parts)              |       | stainless steel (316L/1.4435) ; surface characteristics : Ra<0,4 / Rz 4                                       |
| Sensor connection                     |       | G 1 internal thread Aseptoflex Vario                                                                          |
| Process connection                    |       | Clamp DN50 (2") DIN 32676 (ISO 2852)                                                                          |
| Sealing                               |       | Gasket                                                                                                        |
| Hygienic equipment class to DIN 11866 |       | H4                                                                                                            |
| Accessories                           |       |                                                                                                               |
| Items supplied                        |       | O-ring: 1 x 24 x 2, EPDM, FDA compliant, E30054                                                               |
| Accessories (optional)                |       | O-ring: 1 x 24 x 2, FKM, FDA compliant, E30123                                                                |
|                                       |       | sealing ring: 1, PEEK, FDA compliant, E30124                                                                  |
| Remarks                               |       |                                                                                                               |
| Pack quantity                         |       | 1 pcs.                                                                                                        |