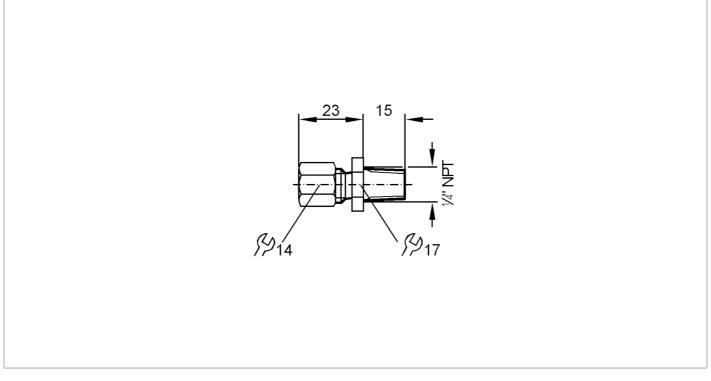

## **Progressive ring fitting**

PROGRESSIVE RG FITTING D6 NPT

| Application             |        |                                                                                                               |
|-------------------------|--------|---------------------------------------------------------------------------------------------------------------|
| Installation            |        | Progressive ring fitting                                                                                      |
| Pressure rating         | [bar]  | 50                                                                                                            |
| Tests / approvals       |        |                                                                                                               |
| Pressure Equipment Dire | ective | A possible classification to PED depends on the application and has to be carried out by the user / operator. |
| Safety instructions     |        | The compatibility between medium and product material has to be checked in all applications.                  |
| Mechanical data         |        |                                                                                                               |
| Weight                  | [g]    | 42.5                                                                                                          |
| Materials               |        | stainless steel (316Ti/1.4571)                                                                                |
| Sensor connection       |        | Ø 6 mm                                                                                                        |
| Process connection      |        | threaded connection 1/4" NPT                                                                                  |
| Remarks                 |        |                                                                                                               |
| Pack quantity           |        | 1 pcs.                                                                                                        |