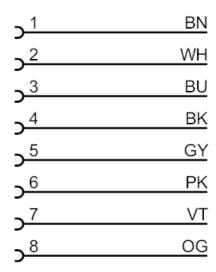

#### Connecting cable with socket

For 8-pole sockets the core colours are not standardised.

Please note the wiring of the sensor and the sockets (see data sheet).

#### Connection

colours to DIN EN 60947-5-2

Core colours :

BK = black BN = brown BU = blue GY = grey PK = pink OG = orange VT = lilac WH = white