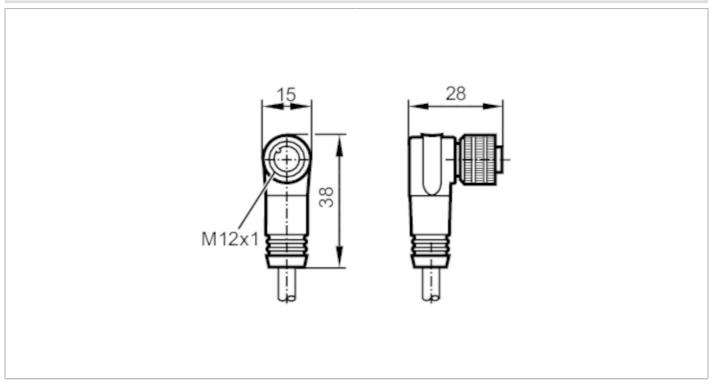

# C€ CK

| Application             |      |                                          |
|-------------------------|------|------------------------------------------|
| Special feature         |      | Free from silicone; Gold-plated contacts |
| Free from silicone      |      | yes                                      |
| Electrical data         |      |                                          |
| Operating voltage       | [V]  | < 30 AC / < 36 DC                        |
| Protection class        |      | III                                      |
| Max. current load total | [A]  | 2; (40 °C)                               |
| Operating conditions    |      |                                          |
| Ambient temperature     | [°C] | -2580                                    |
| Protection              |      | IP 67                                    |
| Mechanical data         |      |                                          |
| Weight                  | [g]  | 78.8                                     |
| Dimensions              | [mm] | 28 x 15 x 38                             |
| Materials               |      | PUR                                      |
| Moulded-body material   |      | PUR                                      |
| Material nut            |      | brass, nickel-plated                     |
| Remarks                 |      |                                          |
| Pack quantity           |      | 1 pcs.                                   |

#### Electrical connection - socket

Connector: 1 x M12, angled; coding: A; Moulded body: PUR; Locking: brass, nickel-plated; Contacts: gold-plated; Tightening torque: 0.7...0.9 Nm