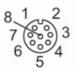

#### Connecting cable with socket

For 8-pole sockets the core colours are not standardised.

Please note the wiring of the sensor and the sockets (see data sheet).

#### Connection

colours to DIN EN 60947-5-2

Core colours :

BK = black BN = brown BU = blue GY = grey PK = pink OG = orange VT = lilac WH = white