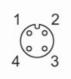

#### Connection

| <u>1</u>            | BN |
|---------------------|----|
| ر<br>2              | WH |
| ر<br>ع              | BU |
| ر<br>ع <sup>4</sup> | BK |
| <u> </u>            |    |

|              | Core colours : |  |
|--------------|----------------|--|
| BK =         | black          |  |
| BN =         | brown          |  |
| BU =<br>WH = | blue           |  |
| WH =         | white          |  |