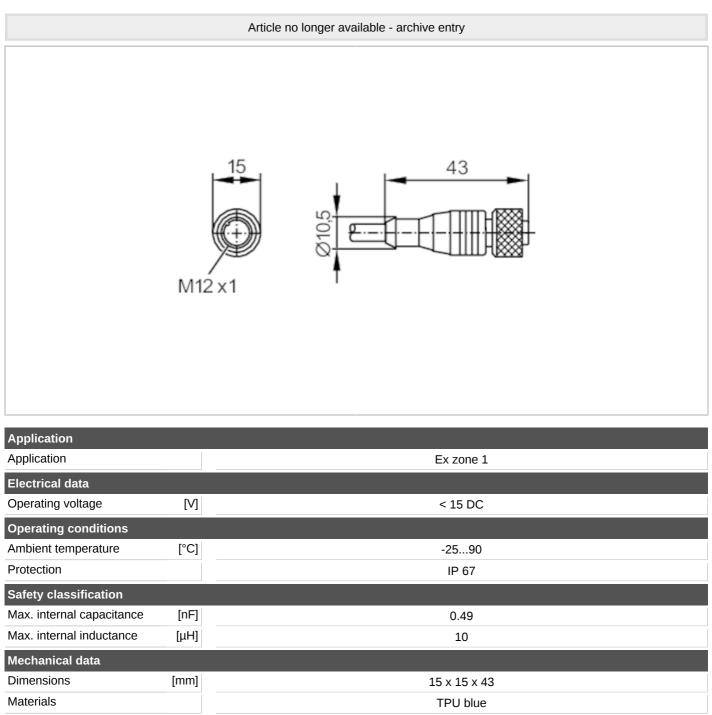

#### Connecting cable with socket

ADOGH040MSN0005A04

| Moulded-body material | TPU, blue                                                                                                                        |  |
|-----------------------|----------------------------------------------------------------------------------------------------------------------------------|--|
| Material nut          | brass, nickel-plated                                                                                                             |  |
| Remarks               |                                                                                                                                  |  |
| Remarks               | When using sockets in hazardous areas (ATEX) there are special requirements regarding wiring.                                    |  |
|                       | The requirements of the applicable installation regulations must be absolutely adhered to by the user on his own responsibility. |  |
| Pack quantity         | 1 pcs.                                                                                                                           |  |

## Connecting cable with socket

ADOGH040MSN0005A04

## Electrical connection - socket

Connector: 1 x M12, straight; coding: A; Moulded body: TPU, blue; Locking: brass, nickel-plated; Tightening torque: 0.5 Nm