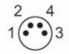

|                                               |  |  |
| Remarks                                         |         | onerating                                                               | g voltage "supply class 2" according to cULus |  |  |
| Pack quantity                                   |         | 1 pcs.                                                                  |                                               |  |  |
| 43                                              |         |                                                                         | 1 poo.                                        |  |  |

# **OJ5074**

### Through-beam sensor receiver





# Electrical connection

Connector: 1 x M8; coding: A



### Connection



2 Teach