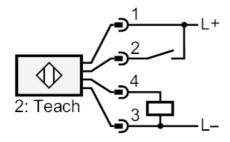

|                                               |  |  |
| Remarks                                         |         | onerating                                                               | g voltage "supply class 2" according to cULus |  |  |
| Pack quantity                                   |         | 1 pcs.                                                                  |                                               |  |  |
| 43                                              |         |                                                                         | 1 poo.                                        |  |  |

# **OJ5074**

### Through-beam sensor receiver





# Electrical connection

Connector: 1 x M8; coding: A



### Connection



2 Teach