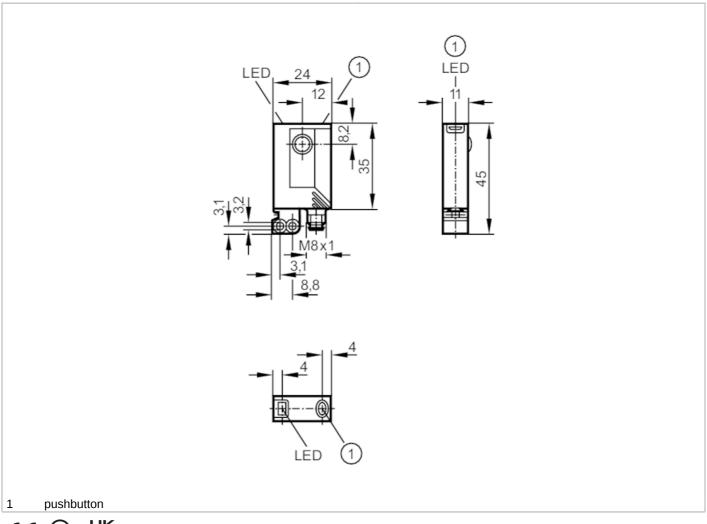

# Through-beam sensor receiver

| Permanent current rating of switching output DC | [mA]    | 200                                                                     |                                               |  |  |
|-------------------------------------------------|---------|-------------------------------------------------------------------------|-----------------------------------------------|--|--|
| Switching frequency DC                          | [Hz]    | 1200                                                                    |                                               |  |  |
| Short-circuit protection                        |         | yes                                                                     |                                               |  |  |
| Type of short-circuit                           |         | pulsed                                                                  |                                               |  |  |
| protection                                      |         | <u> </u>                                                                |                                               |  |  |
| Overload protection                             |         |                                                                         | yes                                           |  |  |
| Detection zone                                  |         |                                                                         |                                               |  |  |
| Transmitter / receiver                          |         | receiver                                                                |                                               |  |  |
| Range                                           | [m]     | < 5                                                                     |                                               |  |  |
| Range adjustable                                |         | yes                                                                     |                                               |  |  |
| Operating conditions                            |         |                                                                         |                                               |  |  |
| Ambient temperature                             | [°C]    | -2560                                                                   |                                               |  |  |
| Protection                                      |         | IP 67                                                                   |                                               |  |  |
| Tests / approvals                               |         |                                                                         |                                               |  |  |
| EMC                                             |         | EN 60947-5-2                                                            |                                               |  |  |
| MTTF                                            | [years] | 968                                                                     |                                               |  |  |
| Mechanical data                                 |         |                                                                         |                                               |  |  |
| Weight                                          | [g]     |                                                                         | 26.85                                         |  |  |
| Housing                                         |         | rectangular                                                             |                                               |  |  |
| Dimensions                                      | [mm]    | 35 x 24 x 11                                                            |                                               |  |  |
| Materials                                       |         | housing: ABS; fixture: diecast zinc; LED window: SEPS; pushbutton: SEPS |                                               |  |  |
| Lens material                                   |         | glass                                                                   |                                               |  |  |
| Lens alignment                                  |         | front lens                                                              |                                               |  |  |
| Displays / operating eleme                      | nts     |                                                                         |                                               |  |  |
| Display                                         |         | switching status                                                        | 1 x LED, yellow                               |  |  |
|                                                 |         | operation                                                               | 1 x LED, green                                |  |  |
|                                                 |         | function                                                                | 1 x LED, red                                  |  |  |
| Electronic lock                                 |         |                                                                         | yes                                           |  |  |
| Accessories                                     |         |                                                                         |                                               |  |  |
| Items supplied                                  |         | Basic clip: 1, E20964 screws: 2 x M3 x 16 spring washers: 2 Nuts: 2     |                                               |  |  |
|                                                 |         |                                                                         |                                               |  |  |
|                                                 |         |                                                                         |                                               |  |  |
| Remarks                                         |         |                                                                         |                                               |  |  |
| Remarks                                         |         | onerating                                                               | g voltage "supply class 2" according to cULus |  |  |
| Pack quantity                                   |         | 1 pcs.                                                                  |                                               |  |  |
| 43                                              |         |                                                                         | 1 poo.                                        |  |  |