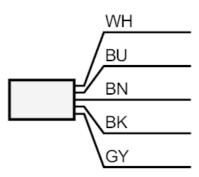

## Flow sensor for connection to an evaluation unit

SFR12ABB/10M/PH

| Gases                                                            |     |                                 |  |
|------------------------------------------------------------------|-----|---------------------------------|--|
| Response time                                                    | [S] | 110                             |  |
| Operating conditions                                             |     |                                 |  |
| Protection                                                       |     | IP 67                           |  |
| Mechanical data                                                  |     |                                 |  |
| Housing                                                          |     | threaded type                   |  |
| Materials                                                        |     | stainless steel (1.4571/316Ti ) |  |
| Materials (wetted parts)                                         |     | stainless steel (1.4571/316Ti ) |  |
| Process connection                                               |     | G 1/2 external thread           |  |
| Accessories                                                      |     |                                 |  |
| Items supplied                                                   |     | sealings: 2 x AMF 30            |  |
| Remarks                                                          |     |                                 |  |
| Pack quantity                                                    |     | 1 pcs.                          |  |
| Electrical connection                                            |     |                                 |  |
| Cable: 10 m, PUR; Maximum cable length: 100 m; 5 x 0.34 mm², PVC |     |                                 |  |
| Connection                                                       |     |                                 |  |

|      | Core colours : |
|------|----------------|
| BN = | brown          |
| BU = | blue           |
| BK = | black          |
| WH = | white          |
| GY = | grey           |