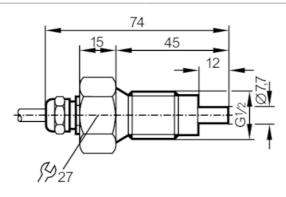

#### Alternative articles: SF5200 + E40096

When selecting an alternative article and accessories please note that technical data may differ!

| Product characteristics       | S       |                        |
|-------------------------------|---------|------------------------|
| Process connection            |         | G 1/2 external thread  |
| Application                   |         |                        |
| Application                   |         | high-temperature range |
| Media                         |         | Liquids; Gases         |
| Medium temperature            | [°C]    | -2580                  |
| Pressure rating               | [bar]   | 30                     |
| Liquids                       |         |                        |
| Application                   |         | high-temperature range |
| Medium temperature            | [°C]    | -2580                  |
| Gases                         |         |                        |
| Medium temperature            | [°C]    | -2580                  |
| Electrical data               |         |                        |
| Connection to control monitor |         | VS 0200                |
| Measuring/setting rang        | je      |                        |
| Liquids                       |         |                        |
| Setting range                 | [cm/s]  | 3300                   |
| Greatest sensitivity          | [cm/s]  | 360                    |
| Gases                         |         |                        |
| Setting range                 | [cm/s]  | 2002000                |
| Greatest sensitivity          | [cm/s]  | 200800                 |
| Accuracy / deviations         |         |                        |
| Temperature gradient          | [K/min] | 15                     |
| Response times                |         |                        |
| Response time                 | [S]     | 110                    |
| Liquids                       |         |                        |
| Response time                 | [S]     | 110                    |

## Flow sensor for connection to an evaluation unit

SFR12ABB/10M/PH

| Gases                                                            |     |                                 |  |
|------------------------------------------------------------------|-----|---------------------------------|--|
| Response time                                                    | [S] | 110                             |  |
| Operating conditions                                             |     |                                 |  |
| Protection                                                       |     | IP 67                           |  |
| Mechanical data                                                  |     |                                 |  |
| Housing                                                          |     | threaded type                   |  |
| Materials                                                        |     | stainless steel (1.4571/316Ti ) |  |
| Materials (wetted parts)                                         |     | stainless steel (1.4571/316Ti ) |  |
| Process connection                                               |     | G 1/2 external thread           |  |
| Accessories                                                      |     |                                 |  |
| Items supplied                                                   |     | sealings: 2 x AMF 30            |  |
| Remarks                                                          |     |                                 |  |
| Pack quantity                                                    |     | 1 pcs.                          |  |
| Electrical connection                                            |     |                                 |  |
| Cable: 10 m, PUR; Maximum cable length: 100 m; 5 x 0.34 mm², PVC |     |                                 |  |
| Connection                                                       |     |                                 |  |