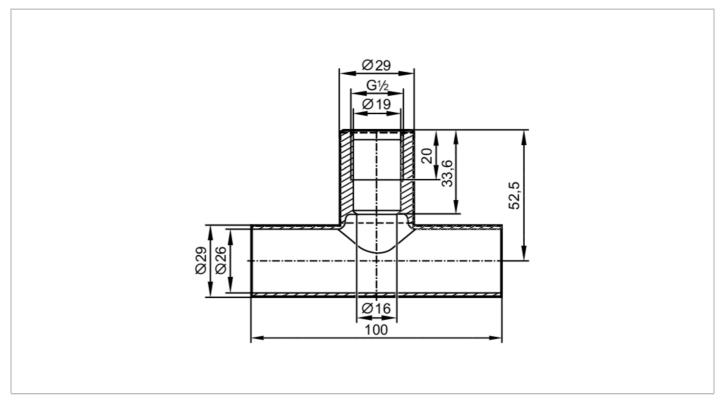

## T-piece

T-PIPE/G1/2/L100/DN25

## EC 1935/2004 EHEDG Tested FCM

| Application                   |       |                                                               |
|-------------------------------|-------|---------------------------------------------------------------|
| Design                        |       | for sensors and adapters with process connection G ½ A        |
|                               |       |                                                               |
| Pressure rating               | [bar] | 40                                                            |
| Tests / approvals             |       |                                                               |
| Pressure Equipment Directive  |       | A possible classification to PED depends on the               |
|                               |       | application and has to be carried out by the user / operator. |
| Safety instructions           |       | The compatibility between medium and product                  |
|                               |       | material has to be checked in all applications.               |
| Mechanical data               |       |                                                               |
| Weight                        | [g]   | 327                                                           |
| Materials                     |       | stainless steel (316L/1.4404)                                 |
| Sensor connection             |       | G 1/2 sealing cone                                            |
| Process connection            |       | welding adapter Ø 29 mm                                       |
| Surface characteristics Ra/Rz |       | 0.8 / 4                                                       |
| of the wetted parts           |       | 0.874                                                         |
| Accessories                   |       |                                                               |
| Items supplied                |       | O-ring: 1, FKM                                                |
| Remarks                       |       |                                                               |
| Pack quantity                 |       | 1 pcs.                                                        |