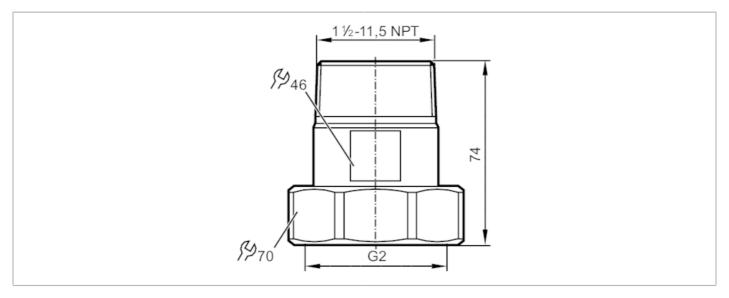

## **CRN**

| Application                              |       |                                                                                                               |
|------------------------------------------|-------|---------------------------------------------------------------------------------------------------------------|
| Application                              |       |                                                                                                               |
| Design                                   |       | for flow sensors Typ SM2, SM9                                                                                 |
| Pressure rating                          | [bar] | 16                                                                                                            |
| MAWP (for applications according to CRN) | [bar] | 16                                                                                                            |
| Tests / approvals                        |       |                                                                                                               |
| Pressure Equipment Directive             |       | A possible classification to PED depends on the application and has to be carried out by the user / operator. |
| Safety instructions                      |       | The compatibility between medium and product material has to be checked in all applications.                  |
| Mechanical data                          |       |                                                                                                               |
| Weight                                   | [g]   | 1408                                                                                                          |
| Materials                                |       | Adapter: stainless steel (316Ti/1.4571); Gasket: Centellen 55 x 43 x 3 mm                                     |
| Sensor connection                        |       | G 2                                                                                                           |
| Process connection                       |       | threaded connection 1 1/2" NPT                                                                                |
| Accessories                              |       |                                                                                                               |
| Items supplied                           |       | O-rings: 2                                                                                                    |
| Remarks                                  |       |                                                                                                               |
| Pack quantity                            |       | 2 pcs.                                                                                                        |