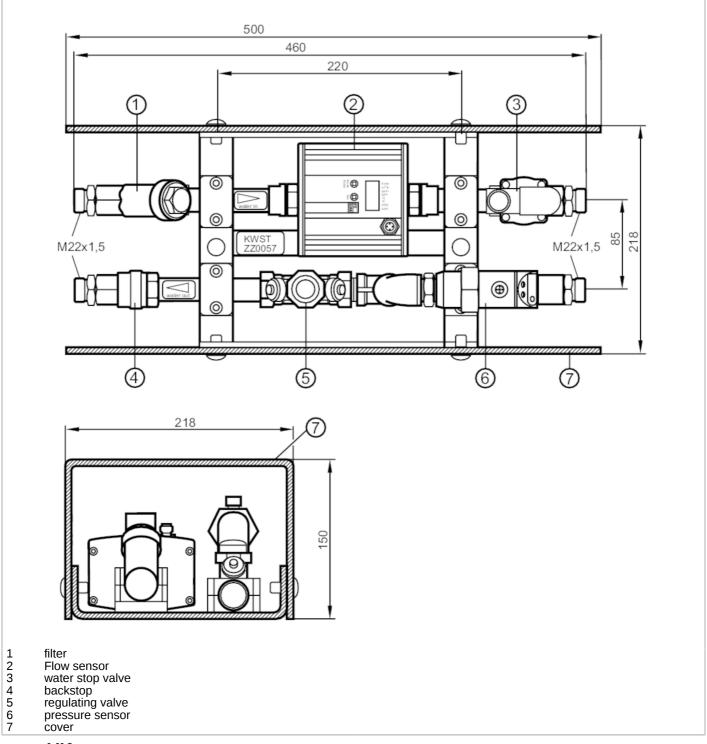

## **ZZ0057**

## Cooling water control panel

KWST WITH BALANCING VALVES

| Tests / approvals            |      |                                                                                       |  |
|------------------------------|------|---------------------------------------------------------------------------------------|--|
| Pressure Equipment Directive |      | Sound engineering practice; can be used for group 2 fluids; group 1 fluids on request |  |
| Mechanical data              |      |                                                                                       |  |
| Weight                       | [g]  | 7781.2                                                                                |  |
| Dimensions                   | [mm] | 500 x 218 x 150                                                                       |  |
| Materials                    |      | pipes: stainless steel                                                                |  |

## Cooling water control panel

KWST WITH BALANCING VALVES

| Remarks       |        |
|---------------|--------|
| Pack quantity | 1 pcs. |