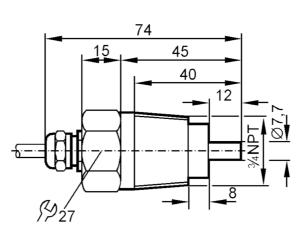

# ST4010

### Flow sensor for connection to an evaluation unit

STN34ABA/NPT-GEW

| Product characteristics       |         |                        |
|-------------------------------|---------|------------------------|
| Process connection            |         | 3/4" NPT               |
| Application                   |         |                        |
| Application                   |         | high-temperature range |
| Media                         |         | Liquids; Gases         |
| Medium temperature            | [°C]    | -2580                  |
| Pressure rating               | [bar]   | 30                     |
| Liquids                       |         |                        |
| Application                   |         | high-temperature range |
| Medium temperature            | [°C]    | -2580                  |
| Gases                         |         |                        |
| Medium temperature            | [°C]    | -2580                  |
| Electrical data               |         |                        |
| Connection to control monitor |         | VS 0100                |
| Measuring/setting range       | е       |                        |
| Liquids                       |         |                        |
| Setting range                 | [cm/s]  | 3300                   |
| Greatest sensitivity          | [cm/s]  | 360                    |
| Gases                         |         |                        |
| Setting range                 | [cm/s]  | 51500                  |
| Accuracy / deviations         |         |                        |
| Temperature gradient          | [K/min] | 15                     |

### Flow sensor for connection to an evaluation unit

STN34ABA/NPT-GEW

| Response times                                                                |     |                              |  |  |
|-------------------------------------------------------------------------------|-----|------------------------------|--|--|
| Response time                                                                 | [S] | 110                          |  |  |
| Liquids                                                                       |     |                              |  |  |
| Response time                                                                 | [s] | 110                          |  |  |
| Gases                                                                         |     |                              |  |  |
| Response time                                                                 | [s] | 110                          |  |  |
| Operating conditions                                                          |     |                              |  |  |
| Protection                                                                    |     | IP 67                        |  |  |
| Mechanical data                                                               |     |                              |  |  |
| Housing                                                                       |     | threaded type                |  |  |
| Materials                                                                     |     | stainless steel (303/1.4305) |  |  |
| Process connection                                                            |     | 3/4" NPT                     |  |  |
| Remarks                                                                       |     |                              |  |  |
| Pack quantity                                                                 |     | 1 pcs.                       |  |  |
| Electrical connection                                                         |     |                              |  |  |
| Cable: 2 m, Silflex-PUR; Maximum cable length: 100 m; 4 x 0.5 mm <sup>2</sup> |     |                              |  |  |