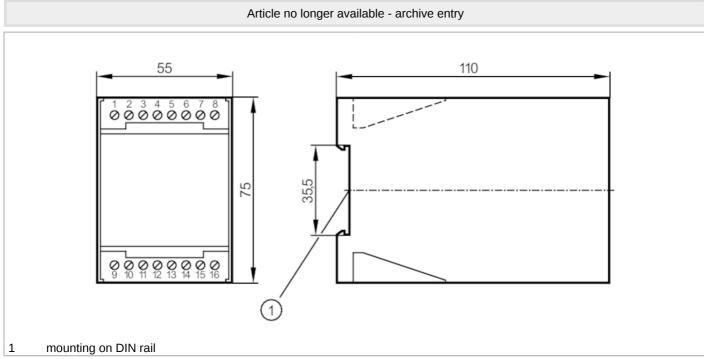

## **Control monitor for flow sensors**

GY =

grey

| Mechanical data                          |                                                                                              |                                         |  |  |
|------------------------------------------|----------------------------------------------------------------------------------------------|-----------------------------------------|--|--|
| Housing                                  |                                                                                              | housing for DIN rail mounting           |  |  |
| Dimensions                               | [mm]                                                                                         | 75 x 55 x 110                           |  |  |
| Materials                                |                                                                                              | plastics                                |  |  |
| Displays / opera                         | ating elements                                                                               |                                         |  |  |
| Display                                  |                                                                                              | function 11 x LED                       |  |  |
|                                          |                                                                                              | switching status LED, red               |  |  |
| Remarks                                  |                                                                                              |                                         |  |  |
| Pack quantity                            |                                                                                              | 1 pcs.                                  |  |  |
| Electrical connection                    |                                                                                              |                                         |  |  |
| terminals: 16 x2.5 mm <sup>2</sup>       |                                                                                              |                                         |  |  |
| Connection                               |                                                                                              |                                         |  |  |
|                                          |                                                                                              | 1 2 10 1 11 12 2 13 BN 6 14 BK 7 8 16 N |  |  |
| 1:<br>2:<br>BN =<br>BU =<br>BK =<br>WH = | Relais Temperatur<br>Relais Flow monito<br>Core colours :<br>brown<br>blue<br>black<br>white |                                         |  |  |