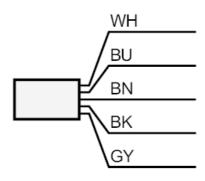

Cable: 2 m, TPE-S; Maximum cable length: 100 m;  $5 \times 0.34 \text{ mm}^2$ 

### Connection

| BN = | browr |
|------|-------|
| BU = | blue  |
| BK = | black |
| WH = | white |
| GY = | grey  |