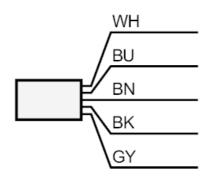

## **Electrical connection**

Cable: 6 m, PUR; Maximum cable length: 100 m; 5 x 0.34 mm<sup>2</sup>

#### Connection

Core colours : brown

BU = blue BK = black WH = white GY = grey

BN =