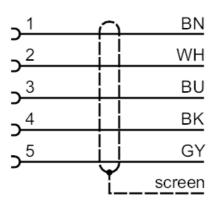

Connection

|      | Core colours : |
|------|----------------|
| BK = | black          |
| BN = | brown          |
| BU = | blue           |
| GY = | grey           |
| WH = | white          |
|      |                |