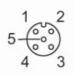

Cable: 25 m, PVC, orange, Ø 5.2 mm, shielded; 5 x 0.25 mm<sup>2</sup> (32 x Ø 0.1 mm )

Electrical connection - socket

Connector: 1 x M12, straight; coding: A; Locking: stainless steel (316L/1.4404); Contacts: gold-plated; Tightening torque: 0.6...1.5 Nm; Shielded connection cable: screen not connected