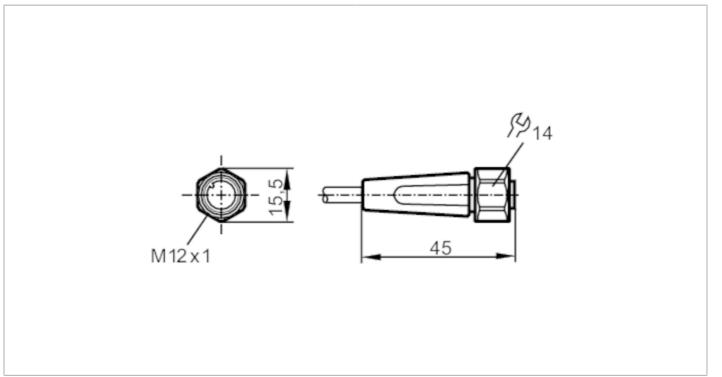

## 

| Application                          |      |                                                                                  |
|--------------------------------------|------|----------------------------------------------------------------------------------|
| Special feature                      |      | Free from silicone; Gold-plated contacts; Screened cable; Drag chain suitability |
| Application                          |      | hygienic and wet areas in the food industry                                      |
| Free from silicone                   |      | yes                                                                              |
| Electrical data                      |      |                                                                                  |
| Operating voltage                    | [V]  | < 30 AC / < 36 DC                                                                |
| Protection class                     |      | III                                                                              |
| Max. current load total              | [A]  | 4                                                                                |
| Overall current rating (UL)          | [A]  | 3                                                                                |
| Operating conditions                 |      |                                                                                  |
| Ambient temperature                  | [°C] | -25100                                                                           |
| Note on ambient temperature          |      | cULus:50                                                                         |
| Ambient temperature<br>(moving)      | [°C] | 5100                                                                             |
| Note on ambient temperature (moving) | 9    | cULus:50                                                                         |
| Protection                           |      | IP 65; IP 67; IP 68; IP 69K                                                      |
| Mechanical data                      |      |                                                                                  |
| Weight                               | [g]  | 1179.5                                                                           |
| Dimensions                           | [mm] | 15.5 x 15.5 x 45                                                                 |
| Materials                            |      | housing: PVC orange; Sealing: EPDM                                               |
| Material nut                         |      | stainless steel (316L/1.4404)                                                    |
| Drag chain suitability               |      | yes                                                                              |

## EVT392

ADOGH050VAS0025G05

| Drag chain suitability | bending radius for flexible use | min. 10 x cable diameter                                                                       |  |
|------------------------|---------------------------------|------------------------------------------------------------------------------------------------|--|
|                        | travel speed                    | max. 3.3 m/s for a horizontal travel length of 5 m and max. acceleration of 5 m/s <sup>2</sup> |  |
|                        | bending cycles                  | > 1 Mio.                                                                                       |  |
|                        | torsional strain                | ± 180 °/m                                                                                      |  |
| Remarks                |                                 |                                                                                                |  |
| Pack quantity          | 1 pcs.                          |                                                                                                |  |
| Electrical connection  |                                 |                                                                                                |  |

Cable: 25 m, PVC, orange, Ø 5.2 mm, shielded; 5 x 0.25 mm<sup>2</sup> (32 x Ø 0.1 mm )

Electrical connection - socket

Connector: 1 x M12, straight; coding: A; Locking: stainless steel (316L/1.4404); Contacts: gold-plated; Tightening torque: 0.6...1.5 Nm; Shielded connection cable: screen not connected