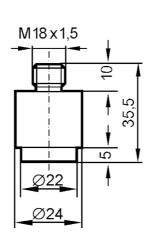

## Welding adapter for process sensors

| Application               |       |                                                                                                               |
|---------------------------|-------|---------------------------------------------------------------------------------------------------------------|
| Application               |       | for industrial applications                                                                                   |
| Media                     |       | liquids and gases                                                                                             |
| Pressure rating           | [bar] | 300                                                                                                           |
| Tests / approvals         |       |                                                                                                               |
| Pressure Equipment Direct | ctive | A possible classification to PED depends on the application and has to be carried out by the user / operator. |
| Safety instructions       |       | The compatibility between medium and product material has to be checked in all applications.                  |
| Mechanical data           |       |                                                                                                               |
| Weight                    | [g]   | 77.3                                                                                                          |
| Dimensions                | [mm]  | M18 x 1.5                                                                                                     |
| Thread designation        |       | M18 x 1.5                                                                                                     |
| Materials                 |       | steel (1.0570 / S355J2) bronzed                                                                               |
| Sensor connection         |       | M18 x 1,5 internal thread                                                                                     |
| Process connection        |       | welding adapter Ø 22 mm                                                                                       |
| Insertion depth           | [mm]  | 15; (measuring probe SID, SFD, TN)                                                                            |
| Remarks                   |       |                                                                                                               |
| Pack quantity             |       | 1 pcs.                                                                                                        |