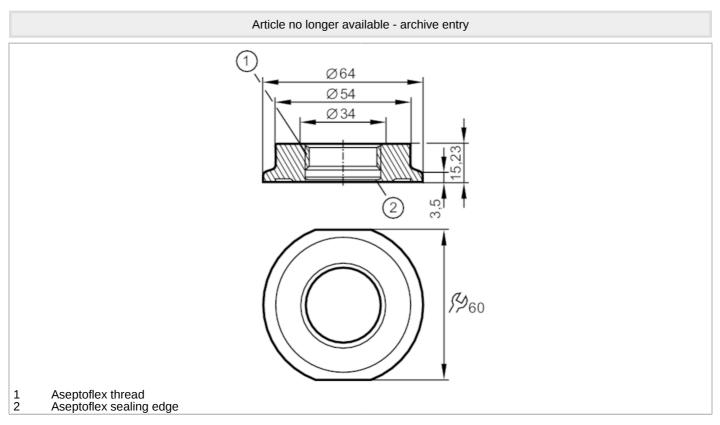

## Process adapter DIN 11864

ADA IFM-DIN11864-BKS-3A/DN42,4

## EC 1935/2004

| Application                                       |                                                                                                               |
|---------------------------------------------------|---------------------------------------------------------------------------------------------------------------|
| Installation                                      | for ISO pipes (series B)                                                                                      |
| Pressure rating [bar                              | 25                                                                                                            |
| Tests / approvals                                 |                                                                                                               |
| Pressure Equipment Directive                      | A possible classification to PED depends on the application and has to be carried out by the user / operator. |
| Safety instructions                               | The compatibility between medium and product material has to be checked in all applications.                  |
| Mechanical data                                   |                                                                                                               |
| Weight [g                                         | 259                                                                                                           |
| Type of mounting                                  | for ISO pipes (series B)                                                                                      |
| Materials                                         | stainless steel (316L/1.4435)                                                                                 |
| Sensor connection                                 | Aseptoflex                                                                                                    |
| Process connection                                | Clamp DN42,2 DIN 11864-3-A-BKS                                                                                |
| Surface characteristics Ra/Rz of the wetted parts | 0.4 / 4                                                                                                       |
| Hygienic equipment class to<br>DIN 11866          | H4                                                                                                            |
| Remarks                                           |                                                                                                               |
| Pack quantity                                     | 1 pcs.                                                                                                        |