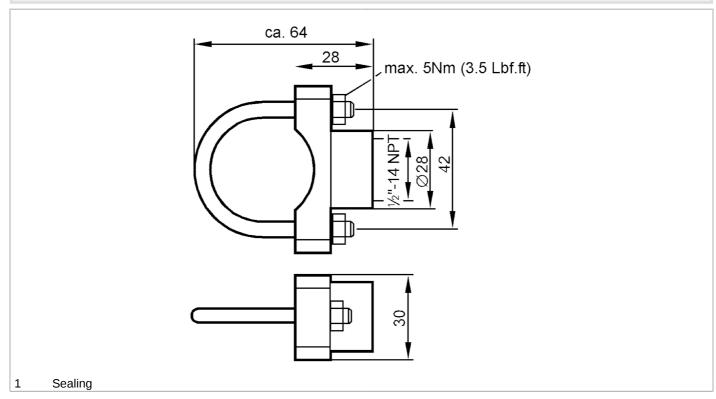

## E30062

## Conduit adapter mounting set for connectors





## phase-out article

## Alternative articles: E30424

When selecting an alternative article and accessories please note that technical data may differ!



| Application     |     |                                                                                                             |
|-----------------|-----|-------------------------------------------------------------------------------------------------------------|
| Design          |     | for protective tube with coupling, For pressure sensors with lateral connector, 1/2 - 14 NPT                |
| Mechanical data |     |                                                                                                             |
| Weight          | [g] | 215                                                                                                         |
| Materials       |     | Clamping device: stainless steel (303/1.4305); clamp: stainless steel (304/1.4301); Sealing: