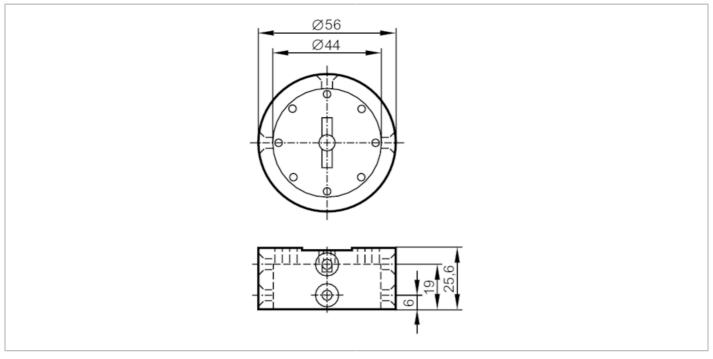

## Target puck for valve actuators

| Application                                 |      |                                                                                                                                     |
|---------------------------------------------|------|-------------------------------------------------------------------------------------------------------------------------------------|
| Design                                      |      | for mechanical interfaces to pneumatic actuators or manually-operated valves                                                        |
| Mechanical data                             |      |                                                                                                                                     |
| Weight                                      | [g]  | 113.398                                                                                                                             |
| Target puck diameter                        | [mm] | 56                                                                                                                                  |
| Number of possible switching flag positions |      | 6                                                                                                                                   |
| Materials                                   |      | target puck: HDPE black; puck mounting screw: stainless steel M6 x 35 mm; sensor mounting screws: stainless steel 10 - 24 x $1\%$ " |
| Accessories                                 |      |                                                                                                                                     |
| Items supplied                              |      | countersunk screws: 3, HDPE                                                                                                         |
|                                             |      | countersunk screws: 3 x 10-32 x 1/4", stainless steel                                                                               |
|                                             |      | counter-sunk screw: 1 x M5 x 35 mm, stainless steel                                                                                 |
|                                             |      | washers: 2, stainless steel                                                                                                         |
|                                             |      | panhead screws: 2 x 10-24 x 1 1/4", stainless steel                                                                                 |
|                                             |      | panhead screws: 2 x 10-32 x 3/4"                                                                                                    |
|                                             |      | panhead screws: 2 x M5 x 45 mm                                                                                                      |
|                                             |      | target puck adapter: 1 x 10 mm, HDPE                                                                                                |
|                                             |      | Spacer: 1 x 10 mm                                                                                                                   |
|                                             |      | direction indication: 1, HDPE yellow                                                                                                |
| Remarks                                     |      |                                                                                                                                     |
| Pack quantity                               |      | 1 pcs.                                                                                                                              |