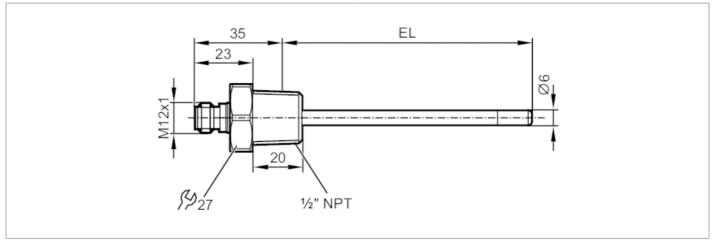

# Temperature sensor with process connection

TM-100KCBN12- /US/

| Product characteristics    |          |                          |                                         |
|----------------------------|----------|--------------------------|-----------------------------------------|
| Measuring range            |          | -40150 °C                | -40302 °F                               |
| Process connection         |          | -40130 C                 | threaded connection 1/2" NPT            |
| Installation length EL     | [mm]     |                          | 100                                     |
|                            | [iiiiii] |                          | 100                                     |
| Application                |          |                          |                                         |
| Special feature            |          |                          | Gold-plated contacts                    |
| Measuring element          |          | 1                        | 1 x Pt 1000; (to DIN EN 60751, class A) |
| Media                      |          |                          | liquids and gases                       |
| Pressure rating            | [bar]    |                          | 160                                     |
| Minimum installation depth | [mm]     |                          | 15                                      |
| Electrical data            |          |                          |                                         |
| Protection class           |          |                          | III                                     |
| Measuring/setting range    |          |                          |                                         |
| Probe length L             | [mm]     |                          | 92                                      |
| Measuring range            |          | -40150 °C                | -40302 °F                               |
| Accuracy / deviations      |          |                          |                                         |
| Accuracy                   | [K]      | ± (0,15 K + 0,002 x t )  |                                         |
| Response times             |          |                          |                                         |
| Dynamic response T05 / T09 | [s]      | 1 / 3; (to DIN EN 60751) |                                         |
| Operating conditions       |          |                          |                                         |
| Ambient temperature        | [°C]     |                          | -2580                                   |
| Storage temperature        | [°C]     | -40100                   |                                         |
| Protection                 |          | IP 68; IP 69K            |                                         |
| Tests / approvals          |          |                          |                                         |
| Shock resistance           |          | DIN EN 60068-2-2-27      | 50 g (11 ms)                            |
| Vibration resistance       |          | DIN EN 60068-2-6         | 10 g (102000 Hz)                        |
| MTTF                       | [years]  | 22831                    |                                         |
| UL approval                |          | UL Approval no.          | K004                                    |

## Temperature sensor with process connection

| Mechanical data          |      |                               |  |  |
|--------------------------|------|-------------------------------|--|--|
| Weight                   | [g]  | 144.5                         |  |  |
| Materials                |      | stainless steel (316L/1.4404) |  |  |
| Materials (wetted parts) |      | stainless steel (316L/1.4404) |  |  |
| Process connection       |      | threaded connection 1/2" NPT  |  |  |
| Probe diameter           | [mm] | 6                             |  |  |
| Installation length EL   | [mm] | 100                           |  |  |