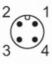

|      | stainless steel (316L/1.4404) |  |  |
| Materials (wetted parts) |      | stainless steel (316L/1.4404) |  |  |
| Process connection       |      | threaded connection 1/2" NPT  |  |  |
| Probe diameter           | [mm] | 6                             |  |  |
| Installation length EL   | [mm] | 100                           |  |  |

| Remarks       |                                                       |
|---------------|-------------------------------------------------------|
| Remarks       | operating voltage "supply class 2" according to cULus |
|               | The values for accuracy apply to flowing water.       |
| Pack quantity | 1 pcs.                                                |

## Electrical connection

Connector: 1 x M12; coding: A; Contacts: gold-plated



### Connection