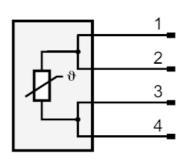

## Electrical connection

Connector: 1 x M12; coding: A; Contacts: gold-plated

### Connection