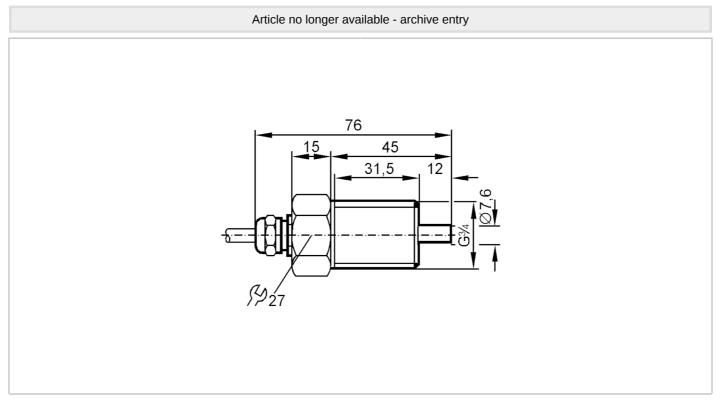

## Flow sensor for connection to an evaluation unit

STR34ABB

| Product characteristics       |         |                        |
|-------------------------------|---------|------------------------|
| Process connection            |         | G 3/4 external thread  |
| Application                   |         |                        |
| Application                   |         | high-temperature range |
| Media                         |         | Liquids; Gases         |
| Medium temperature            | [°C]    | -2580                  |
| Pressure rating               | [bar]   | 30                     |
| Liquids                       |         |                        |
| Application                   |         | high-temperature range |
| Medium temperature            | [°C]    | -2580                  |
| Gases                         |         |                        |
| Medium temperature            | [°C]    | -2580                  |
| Electrical data               |         |                        |
| Connection to control monitor |         | VS 0100                |
| Measuring/setting range       | ;       |                        |
| Liquids                       |         |                        |
| Setting range                 | [cm/s]  | 3300                   |
| Greatest sensitivity          | [cm/s]  | 360                    |
| Gases                         |         |                        |
| Setting range                 | [cm/s]  | 51500                  |
| Accuracy / deviations         |         |                        |
| Temperature gradient          | [K/min] | 15                     |

## Flow sensor for connection to an evaluation unit

STR34ABB

| Response times                                                    |     |                                |  |  |
|-------------------------------------------------------------------|-----|--------------------------------|--|--|
| Response time                                                     | [s] | 110                            |  |  |
| Liquids                                                           |     |                                |  |  |
| Response time                                                     | [s] | 110                            |  |  |
| Gases                                                             |     |                                |  |  |
| Response time                                                     | [S] | 110                            |  |  |
| Operating conditions                                              |     |                                |  |  |
| Protection                                                        |     | IP 67                          |  |  |
| Mechanical data                                                   |     |                                |  |  |
| Housing                                                           |     | threaded type                  |  |  |
| Materials                                                         |     | stainless steel (316Ti/1.4571) |  |  |
| Process connection                                                |     | G 3/4 external thread          |  |  |
| Remarks                                                           |     |                                |  |  |
| Pack quantity                                                     |     | 1 pcs.                         |  |  |
| Electrical connection                                             |     |                                |  |  |
| Cable: 2 m, Silflex-PUR; Maximum cable length: 100 m; 4 x 0.5 mm² |     |                                |  |  |