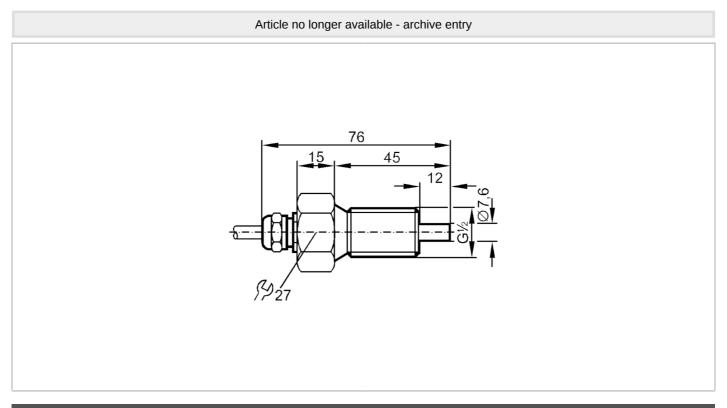

# ST3301

### Flow sensor for connection to an evaluation unit

STR12ZBB/6m

| Product characteristics       |         |                        |  |  |
|-------------------------------|---------|------------------------|--|--|
| Process connection            |         | G 1/2 external thread  |  |  |
| Application                   |         |                        |  |  |
| Application                   |         | high-temperature range |  |  |
| Media                         |         | Liquids; Gases         |  |  |
| Pressure rating               | [bar]   | 30                     |  |  |
| Liquids                       |         |                        |  |  |
| Application                   |         | high-temperature range |  |  |
| Medium temperature            | [°C]    | 0120                   |  |  |
| Gases                         |         |                        |  |  |
| Medium temperature            | [°C]    | 0100                   |  |  |
| Electrical data               |         |                        |  |  |
| Connection to control monitor |         | VS 0100                |  |  |
| Measuring/setting range       |         |                        |  |  |
| Liquids                       |         |                        |  |  |
| Setting range                 | [cm/s]  | 3300                   |  |  |
| Greatest sensitivity          | [cm/s]  | 360                    |  |  |
| Gases                         |         |                        |  |  |
| Setting range                 | [cm/s]  | 51500                  |  |  |
| Accuracy / deviations         |         |                        |  |  |
| Temperature gradient          | [K/min] | 15                     |  |  |
| Response times                |         |                        |  |  |
| Response time                 | [s]     | 110                    |  |  |
|                               |         |                        |  |  |

#### Flow sensor for connection to an evaluation unit

STR12ZBB/6m

| Liquids               |     |                                |
|-----------------------|-----|--------------------------------|
| Response time         | [s] | 110                            |
| Gases                 |     |                                |
| Response time         | [S] | 110                            |
| Operating conditions  |     |                                |
| Protection            |     | IP 67                          |
| Mechanical data       |     |                                |
| Housing               |     | threaded type                  |
| Materials             |     | stainless steel (316Ti/1.4571) |
| Process connection    |     | G 1/2 external thread          |
| Remarks               |     |                                |
| Pack quantity         |     | 1 pcs.                         |
| Electrical connection |     |                                |