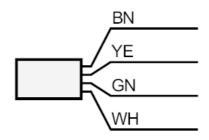

### **Electrical connection**

Cable: 6 m, silicone; Maximum cable length: 100 m;  $4 \times 0.25 \text{ mm}^2$ 

#### Connection

Core colours:

BN = brown GN = green WH = white YE = yellow