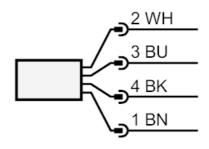

### **Electrical connection**

Connector: 1 x M12; coding: A; Maximum cable length: 100 m

### Connection

Core colours :

 BK =
 black

 BN =
 brown

 BU =
 blue

 WH =
 white