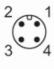

### **Electrical connection**

Connector: 1 x M12; coding: A; Maximum cable length: 100 m

### Connection

Core colours :

 BK =
 black

 BN =
 brown

 BU =
 blue

 WH =
 white