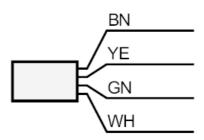

| BN = | Core colours :<br>brown |
|------|-------------------------|
| GN = | green                   |
| WH = | white                   |
| YE = | yellow                  |
|      |                         |