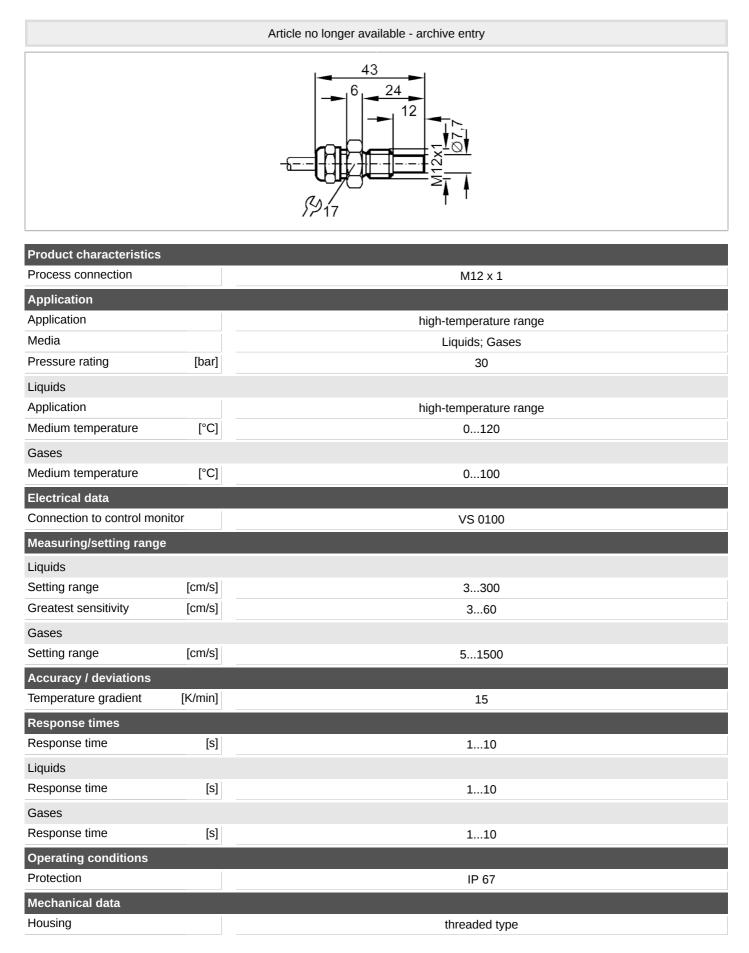

## Flow sensor for connection to an evaluation unit

STM12ZBB

| Dimensions                                                                  | [mm] | M12 x 1                        |  |
|-----------------------------------------------------------------------------|------|--------------------------------|--|
| Thread designation                                                          |      | M12 x 1                        |  |
| Materials                                                                   |      | stainless steel (316Ti/1.4571) |  |
| Process connection                                                          |      | M12 x 1                        |  |
| Remarks                                                                     |      |                                |  |
| Pack quantity                                                               |      | 1 pcs.                         |  |
| Electrical connection                                                       |      |                                |  |
| Cable: 2 m, silicone; Maximum cable length: 100 m; 4 x 0.25 mm <sup>2</sup> |      |                                |  |
| Connection                                                                  |      |                                |  |