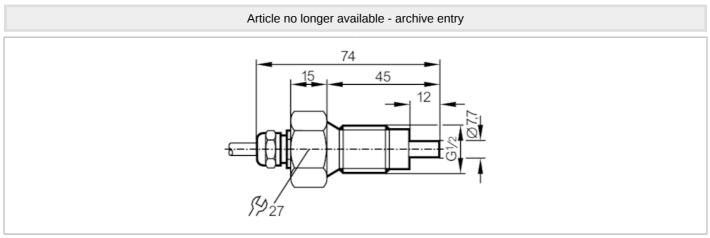

### Flow sensor for connection to an evaluation unit

SFR12ZBB/25M

| Product characteristics  | ;       |                        |
|--------------------------|---------|------------------------|
| Process connection       |         | G 1/2 external thread  |
| Application              |         |                        |
| Application              |         | high-temperature range |
| Media                    |         | Liquids; Gases         |
| Pressure rating          | [bar]   | 30                     |
| Liquids                  |         |                        |
| Application              |         | high-temperature range |
| Medium temperature       | [°C]    | 0120                   |
| Gases                    |         |                        |
| Medium temperature       | [°C]    | 0100                   |
| Electrical data          |         |                        |
| Connection to control mo | onitor  | VS 0200                |
| Measuring/setting rang   | е       |                        |
| Liquids                  |         |                        |
| Setting range            | [cm/s]  | 3300                   |
| Greatest sensitivity     | [cm/s]  | 360                    |
| Gases                    |         |                        |
| Setting range            | [cm/s]  | 2002000                |
| Greatest sensitivity     | [cm/s]  | 200800                 |
| Accuracy / deviations    |         |                        |
| Temperature gradient     | [K/min] | 15                     |
| Response times           |         |                        |
| Response time            | [s]     | 110                    |
| Liquids                  |         |                        |
| Response time            | [s]     | 110                    |
| Gases                    |         |                        |
| Response time            | [s]     | 110                    |
| Operating conditions     |         |                        |
| Protection               |         | IP 67                  |
|                          |         |                        |

### Flow sensor for connection to an evaluation unit

SFR12ZBB/25M

| Mechanical data          |                                |
|--------------------------|--------------------------------|
| Housing                  | threaded type                  |
| Materials                | stainless steel (316Ti/1.4571) |
| Materials (wetted parts) | stainless steel (316Ti/1.4571) |
| Process connection       | G 1/2 external thread          |
| Accessories              |                                |
| Items supplied           | sealings: 2 x AMF 30           |
| Remarks                  |                                |
| Pack quantity            | 1 pcs.                         |
|                          |                                |