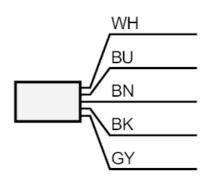

### **Electrical connection**

Cable: 25 m; 5 x 0.34 mm<sup>2</sup>

#### Connection

Core colours:

BN = brown BU = blue BK = black WH = white GY = grey