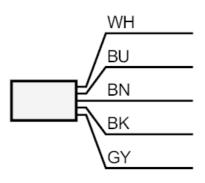

Cable: 10 m; 5 x 0.34 mm<sup>2</sup>

Connection

|      | Core colours : |
|------|----------------|
| BN = | brown          |
| BU = | blue           |
| BK = | black          |
| WH = | white          |
| GY = | grey           |