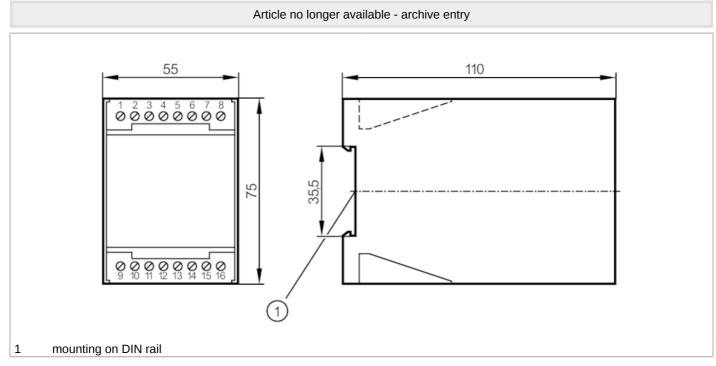

# ( (

| Application                 |      |                                      |  |  |  |
|-----------------------------|------|--------------------------------------|--|--|--|
| Application                 |      | Flow monitoring                      |  |  |  |
|                             |      | Flow Infollitioning                  |  |  |  |
| Electrical data             |      |                                      |  |  |  |
| Operating voltage           | [V]  | 3042 AC / 3060 DC                    |  |  |  |
| Power-on delay time         | [s]  | 30                                   |  |  |  |
| Number of channels          |      | 1                                    |  |  |  |
| Outputs                     |      |                                      |  |  |  |
| Electrical design           |      | relay                                |  |  |  |
| Contact rating              |      | 4 A, 250 V AC                        |  |  |  |
| Switching function flow     |      | relay energised when flow is present |  |  |  |
| monitoring                  |      |                                      |  |  |  |
| Software / programming      |      |                                      |  |  |  |
| Adjustment of the switch    |      | potentiometer                        |  |  |  |
| point                       |      |                                      |  |  |  |
| Selection liquids / gases   |      | slide switch                         |  |  |  |
| Operating conditions        |      |                                      |  |  |  |
| Ambient temperature         | [°C] | 060                                  |  |  |  |
| Protection                  |      | IP 40                                |  |  |  |
| Protection rating terminals |      | IP 20                                |  |  |  |
| Mechanical data             |      |                                      |  |  |  |
| Housing                     |      | housing for DIN rail mounting        |  |  |  |
| Dimensions                  | [mm] | 75 x 55 x 110                        |  |  |  |
|                             |      |                                      |  |  |  |