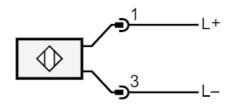

------------|-----------|-------------------------------------------------------|--|--|
| Display                     | operation | 1 x LED, green                                        |  |  |
| Accessories                 |           |                                                       |  |  |
| Items supplied              |           | lock nut: 1, stainless steel                          |  |  |
| Remarks                     |           |                                                       |  |  |
| Remarks                     |           | operating voltage "supply class 2" according to cULus |  |  |
| Pack quantity               |           | 1 pcs.                                                |  |  |

# Electrical connection

Connector: 1 x M12; coding: A



#### Connection