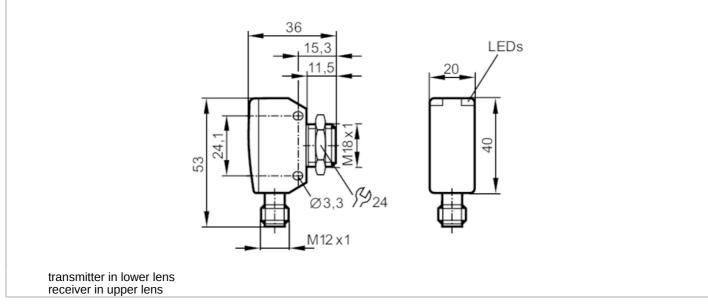

### Through-beam sensor transmitter

| Housing            |      | rectangular with M18 thread               |
|--------------------|------|-------------------------------------------|
| Dimensions         | [mm] | 53 x 20 x 36                              |
| Thread designation |      | M18 x 1                                   |
| Materials          |      | stainless steel (630/1.4542/17-4 PH); PEI |
| Lens material      |      | PEI                                       |
| Lens alignment     |      | side lens                                 |