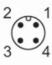

|-----------------------------|-----------|-------------------------------------------------------|--|--|
| Display                     | operation | 1 x LED, green                                        |  |  |
| Accessories                 |           |                                                       |  |  |
| Items supplied              |           | lock nut: 1, stainless steel                          |  |  |
| Remarks                     |           |                                                       |  |  |
| Remarks                     |           | operating voltage "supply class 2" according to cULus |  |  |
| Pack quantity               |           | 1 pcs.                                                |  |  |

# Electrical connection

Connector: 1 x M12; coding: A



#### Connection