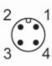

|  |  |  |
| Display                       | switching status 1 x LED, yellow                      |  |  |  |
|                               | operation 1 x LED, green                              |  |  |  |
| Accessories                   |                                                       |  |  |  |
| Items supplied                | lock nut: 1, stainless steel                          |  |  |  |
| Remarks                       |                                                       |  |  |  |
| Remarks                       | operating voltage "supply class 2" according to cULus |  |  |  |
| Pack quantity                 | 1 pcs.                                                |  |  |  |

## **Electrical connection**

Connector: 1 x M12; coding: A



### Connection



# **OGE380**

## Through-beam sensor receiver

OGE-DPKG/US/V4A/CUBE