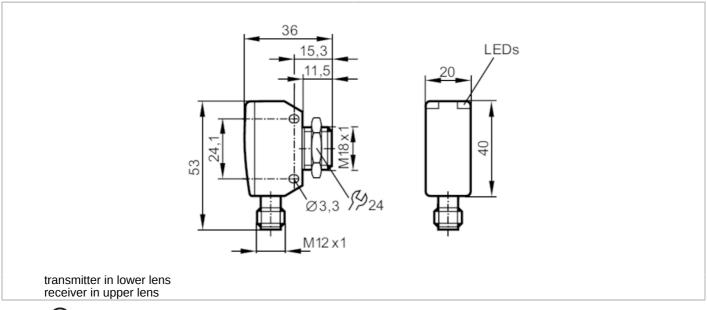

## Through-beam sensor receiver

| Operating conditions          |                                                       |  |  |  |
|-------------------------------|-------------------------------------------------------|--|--|--|
| Ambient temperature [°C]      | -2580                                                 |  |  |  |
| Protection                    | IP 65; IP 67; IP 68; IP 69K                           |  |  |  |
| Tests / approvals             |                                                       |  |  |  |
| EMC                           | EN 60947-5-2                                          |  |  |  |
| MTTF [years]                  | 961                                                   |  |  |  |
| Mechanical data               |                                                       |  |  |  |
| Weight [g]                    | 78                                                    |  |  |  |
| Housing                       | rectangular with M18 thread                           |  |  |  |
| Dimensions [mm]               | 53 x 20 x 36                                          |  |  |  |
| Thread designation            | M18 x 1                                               |  |  |  |
| Materials                     | stainless steel (630/1.4542/17-4 PH); PEI             |  |  |  |
| Lens material                 | PEI                                                   |  |  |  |
| Lens alignment                | side lens                                             |  |  |  |
| Displays / operating elements |                                                       |  |  |  |
| Display                       | switching status 1 x LED, yellow                      |  |  |  |
|                               | operation 1 x LED, green                              |  |  |  |
| Accessories                   |                                                       |  |  |  |
| Items supplied                | lock nut: 1, stainless steel                          |  |  |  |
| Remarks                       |                                                       |  |  |  |
| Remarks                       | operating voltage "supply class 2" according to cULus |  |  |  |
| Pack quantity                 | 1 pcs.                                                |  |  |  |