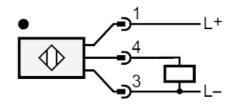

|  |  |  |
| Display                       | switching status 1 x LED, yellow                      |  |  |  |
|                               | operation 1 x LED, green                              |  |  |  |
| Accessories                   |                                                       |  |  |  |
| Items supplied                | lock nut: 1, stainless steel                          |  |  |  |
| Remarks                       |                                                       |  |  |  |
| Remarks                       | operating voltage "supply class 2" according to cULus |  |  |  |
| Pack quantity                 | 1 pcs.                                                |  |  |  |

## **Electrical connection**

Connector: 1 x M12; coding: A



### Connection



# **OGE380**

## Through-beam sensor receiver

OGE-DPKG/US/V4A/CUBE