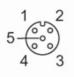

### **Connection cable**

| Drag chain suitability                                                                                                     | bending radius for flexible use                 | min. 10 x cable diameter                                                                       |  |  |
|----------------------------------------------------------------------------------------------------------------------------|-------------------------------------------------|------------------------------------------------------------------------------------------------|--|--|
|                                                                                                                            | travel speed                                    | max. 3.3 m/s for a horizontal travel length of 5 m and max. acceleration of 5 m/s <sup>2</sup> |  |  |
|                                                                                                                            | bending cycles                                  | > 5 Mio.                                                                                       |  |  |
|                                                                                                                            | torsional strain                                | ± 180 °/m                                                                                      |  |  |
| Remarks                                                                                                                    |                                                 |                                                                                                |  |  |
| Notes                                                                                                                      | Please see the technical note under "Downloads" |                                                                                                |  |  |
| Pack quantity                                                                                                              | 1 pcs.                                          |                                                                                                |  |  |
| Electrical connection                                                                                                      |                                                 |                                                                                                |  |  |
| Cable: 8 m, PUR, Halogen-free, black, Ø 4.3 mm; 3 x 0.34 mm² (42 x Ø 0.1 mm )                                              |                                                 |                                                                                                |  |  |
| Electrical connection - plug                                                                                               |                                                 |                                                                                                |  |  |
| Connector: 1 x M8, straight; coding: A; Locking: brass, nickel-plated; Contacts: gold-plated; Tightening torque: 0.30.5 Nm |                                                 |                                                                                                |  |  |
|                                                                                                                            |                                                 |                                                                                                |  |  |
| 4                                                                                                                          |                                                 |                                                                                                |  |  |
| 4                                                                                                                          |                                                 |                                                                                                |  |  |
|                                                                                                                            |                                                 |                                                                                                |  |  |
| 1 - 3                                                                                                                      |                                                 |                                                                                                |  |  |
|                                                                                                                            |                                                 |                                                                                                |  |  |

#### Electrical connection - socket

Connector: 1 x M12, straight; coding: A; Locking: brass, nickel-plated; Contacts: gold-plated; Tightening torque: 0.6...1.5 Nm