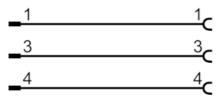

### **Connection cable**

| Drag chain suitability                                                                                                     | bending radius for flexible use                 | min. 10 x cable diameter                                                                       |  |  |
|----------------------------------------------------------------------------------------------------------------------------|-------------------------------------------------|------------------------------------------------------------------------------------------------|--|--|
|                                                                                                                            | travel speed                                    | max. 3.3 m/s for a horizontal travel length of 5 m and max. acceleration of 5 m/s <sup>2</sup> |  |  |
|                                                                                                                            | bending cycles                                  | > 5 Mio.                                                                                       |  |  |
|                                                                                                                            | torsional strain                                | ± 180 °/m                                                                                      |  |  |
| Remarks                                                                                                                    |                                                 |                                                                                                |  |  |
| Notes                                                                                                                      | Please see the technical note under "Downloads" |                                                                                                |  |  |
| Pack quantity                                                                                                              | 1 pcs.                                          |                                                                                                |  |  |
| Electrical connection                                                                                                      |                                                 |                                                                                                |  |  |
| Cable: 8 m, PUR, Halogen-free, black, Ø 4.3 mm; 3 x 0.34 mm² (42 x Ø 0.1 mm )                                              |                                                 |                                                                                                |  |  |
| Electrical connection - plug                                                                                               |                                                 |                                                                                                |  |  |
| Connector: 1 x M8, straight; coding: A; Locking: brass, nickel-plated; Contacts: gold-plated; Tightening torque: 0.30.5 Nm |                                                 |                                                                                                |  |  |
|                                                                                                                            |                                                 |                                                                                                |  |  |
| 4                                                                                                                          |                                                 |                                                                                                |  |  |
| 4                                                                                                                          |                                                 |                                                                                                |  |  |
|                                                                                                                            |                                                 |                                                                                                |  |  |
| 1 - 3                                                                                                                      |                                                 |                                                                                                |  |  |
|                                                                                                                            |                                                 |                                                                                                |  |  |