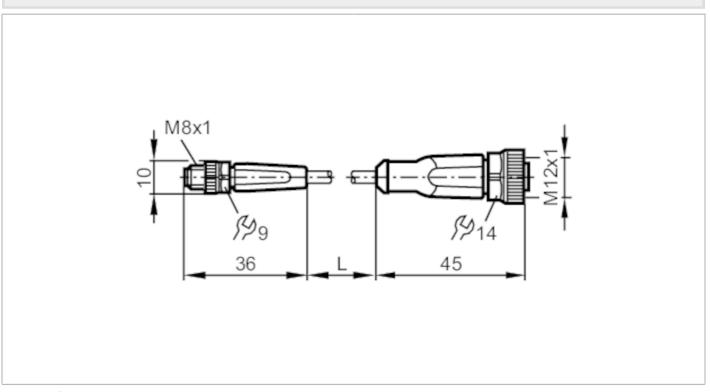

### **Connection cable**

| Drag chain suitability                                                                                                     | bending radius for flexible use                 | min. 10 x cable diameter                                                                       |  |  |
|----------------------------------------------------------------------------------------------------------------------------|-------------------------------------------------|------------------------------------------------------------------------------------------------|--|--|
|                                                                                                                            | travel speed                                    | max. 3.3 m/s for a horizontal travel length of 5 m and max. acceleration of 5 m/s <sup>2</sup> |  |  |
|                                                                                                                            | bending cycles                                  | > 5 Mio.                                                                                       |  |  |
|                                                                                                                            | torsional strain                                | ± 180 °/m                                                                                      |  |  |
| Remarks                                                                                                                    |                                                 |                                                                                                |  |  |
| Notes                                                                                                                      | Please see the technical note under "Downloads" |                                                                                                |  |  |
| Pack quantity                                                                                                              | 1 pcs.                                          |                                                                                                |  |  |
| Electrical connection                                                                                                      |                                                 |                                                                                                |  |  |
| Cable: 8 m, PUR, Halogen-free, black, Ø 4.3 mm; 3 x 0.34 mm² (42 x Ø 0.1 mm )                                              |                                                 |                                                                                                |  |  |
| Electrical connection - plug                                                                                               |                                                 |                                                                                                |  |  |
| Connector: 1 x M8, straight; coding: A; Locking: brass, nickel-plated; Contacts: gold-plated; Tightening torque: 0.30.5 Nm |                                                 |                                                                                                |  |  |
|                                                                                                                            |                                                 |                                                                                                |  |  |
| 4                                                                                                                          |                                                 |                                                                                                |  |  |
| 4                                                                                                                          |                                                 |                                                                                                |  |  |
|                                                                                                                            |                                                 |                                                                                                |  |  |
| 1 - 3                                                                                                                      |                                                 |                                                                                                |  |  |
|                                                                                                                            |                                                 |                                                                                                |  |  |

#### Electrical connection - socket

Connector: 1 x M12, straight; coding: A; Locking: brass, nickel-plated; Contacts: gold-plated; Tightening torque: 0.6...1.5 Nm