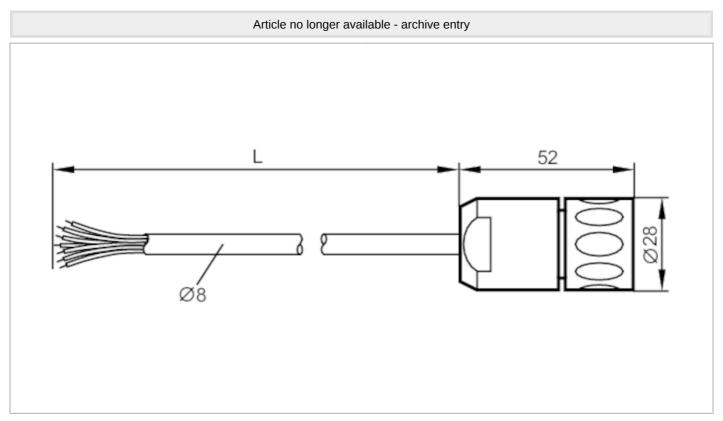

## Connecting cable with socket

| Electrical data       |      |                                                      |
|-----------------------|------|------------------------------------------------------|
| Operating voltage     | [V]  | 4.530 DC                                             |
| Operating conditions  |      |                                                      |
| Ambient temperature   | [°C] | -2580                                                |
| Protection            |      | IP 67                                                |
| Mechanical data       |      |                                                      |
| Weight                | [g]  | 4454.4                                               |
| Dimensions            | [mm] | 28 x 28 x 52                                         |
| Materials             |      | brass in plastic sheath; PA 6.6 black                |
| Moulded-body material |      | brass / PA 6.6, in plastic sheath                    |
| Material nut          |      | brass, in plastic sheath / PA 6.6, in plastic sheath |
| Remarks               |      |                                                      |
| Pack quantity         |      | 1 pcs.                                               |

### Electrical connection

Cable: 50 m, PUR, Ø 8 mm;  $8 \times 0.14 \text{ mm}^2 + 4 \times 0.5 \text{ mm}^2$ 

### Electrical connection - socket

Connector: 1 x M23, straight; Moulded body: brass / PA 6.6, in plastic sheath; Locking: brass, in plastic sheath Connector: 1 x M23, straight; Moulded body: brass / PA 6.6, in plastic sheath; Locking: PA 6.6, in plastic sheath