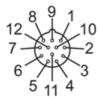

#### Connection

| <u>_ 1</u>     | PK    |
|----------------|-------|
| <sup>2</sup>   | BU    |
| 23             |       |
| 5 <u>4</u>     | DI    |
| 5<br>5         |       |
| 2 <u>6</u>     | GN    |
| 2 <sup>7</sup> | VT    |
| <u> </u>       |       |
| <u>9</u> n.c.  |       |
| <u></u>        | WH/GN |
| <u></u>        |       |
| <u> 12</u>     |       |
|                |       |

#### Core colours :

| BK = | black |
|------|-------|
| BN = | brown |
| BU = | blue  |
| GN = | green |
| GY = | grey  |
| PK = | pink  |
| RD = | red   |
| VT = | lilac |
| WH = | white |