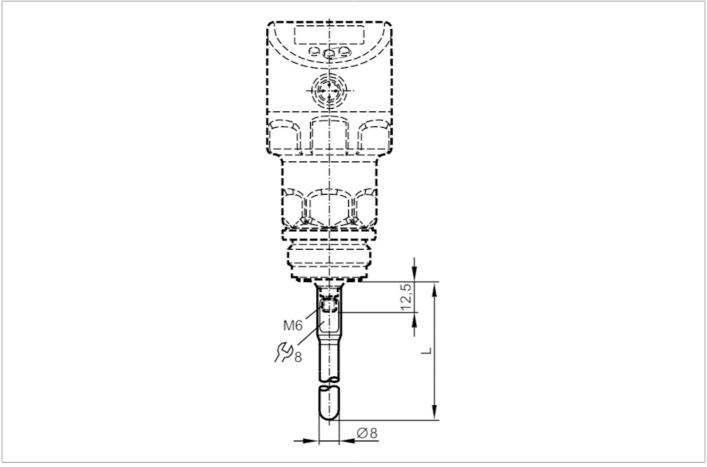

## **Probe for level sensors**

LR HYGIENE PROBE L1500

## EC 1935/2004 EHEDG Certified FCM

| Application                                       |       |                                 |
|---------------------------------------------------|-------|---------------------------------|
| Design                                            |       | hygienic, for level sensors LR  |
| Application                                       |       | hygienic systems                |
| Measuring/setting rang                            | je    |                                 |
| Probe length L                                    | [mm]  | 1500                            |
| Mechanical data                                   |       |                                 |
| Weight                                            | [g]   | 650                             |
| Materials                                         |       | stainless steel (1.4404 / 316L) |
| Tightening torque                                 | [Nm]  | < 6.5                           |
| Surface characteristics Ra/Rz of the wetted parts |       | < 0.8 / 8                       |
| Hygienic equipment clas<br>DIN 11866              | es to | НЗ                              |
| Remarks                                           |       |                                 |
| Pack quantity                                     |       | 1 pcs.                          |