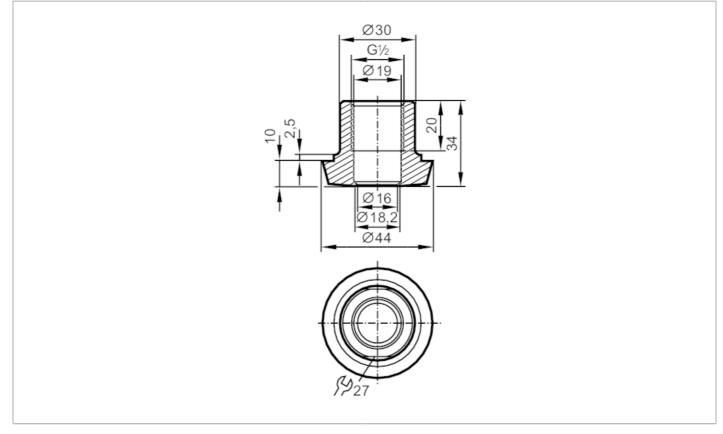

## Process adapter hygienic pipe fitting

ADAPT G1/2-DIN11851 DN25

## EC 1935/2004 FCM

| Application                                       |       |                                                                                                               |
|---------------------------------------------------|-------|---------------------------------------------------------------------------------------------------------------|
| Pressure rating                                   | [bar] | 40                                                                                                            |
| Tests / approvals                                 |       |                                                                                                               |
| Pressure Equipment Directive                      |       | A possible classification to PED depends on the application and has to be carried out by the user / operator. |
| Safety instructions                               |       | The compatibility between medium and product material has to be checked in all applications.                  |
| Mechanical data                                   |       |                                                                                                               |
| Weight                                            | [g]   | 219.5                                                                                                         |
| Materials                                         |       | stainless steel (316L/1.4435)                                                                                 |
| Sensor connection                                 |       | G 1/2 sealing cone                                                                                            |
| Process connection                                |       | hygienic pipe fitting DN25 (1") DIN 11851                                                                     |
| Surface characteristics Ra/Rz of the wetted parts |       | 0.4 / 4                                                                                                       |
| Hygienic equipment class to<br>DIN 11866          |       | H4                                                                                                            |
| Remarks                                           |       |                                                                                                               |
| Pack quantity                                     |       | 1 pcs.                                                                                                        |