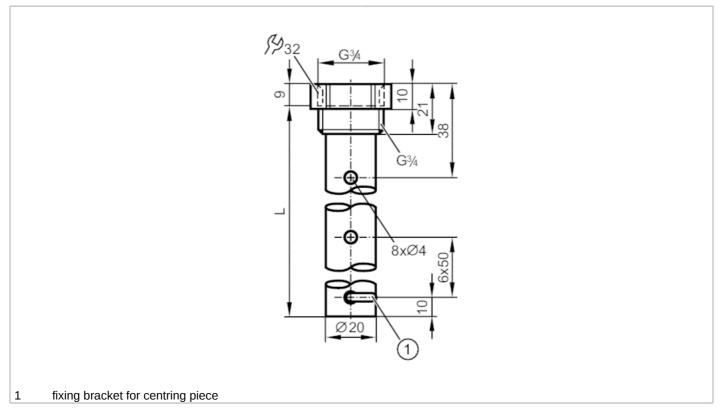

## **CRN**

| Application                              |        |                                                                                                                                                               |
|------------------------------------------|--------|---------------------------------------------------------------------------------------------------------------------------------------------------------------|
| Design                                   |        | for level sensors LR                                                                                                                                          |
| Medium temperature                       | [°C]   | -40200                                                                                                                                                        |
| Pressure rating                          | [bar]  | 16                                                                                                                                                            |
| Vacuum resistance                        | [mbar] | -1000                                                                                                                                                         |
| MAWP (for applications according to CRN) | [bar]  | 16                                                                                                                                                            |
| Mechanical data                          |        |                                                                                                                                                               |
| Weight                                   | [g]    | 690                                                                                                                                                           |
| Materials                                |        | Coaxial pipe: stainless steel (304/1.4301); Sealing: NBR reinforced fibre; Centring piece: PPS reinforced fibre; fixing bracket: stainless steel (301/1.4310) |
| Sensor connection                        |        | threaded connection G 3/4 internal thread                                                                                                                     |
| Process connection                       |        | threaded connection G 3/4 external thread                                                                                                                     |
| Length L                                 | [mm]   | 1200                                                                                                                                                          |
| Accessories                              |        |                                                                                                                                                               |
| Items supplied                           |        | Sealing: 1                                                                                                                                                    |
| Remarks                                  |        |                                                                                                                                                               |
| Pack quantity                            |        | 1 pcs.                                                                                                                                                        |