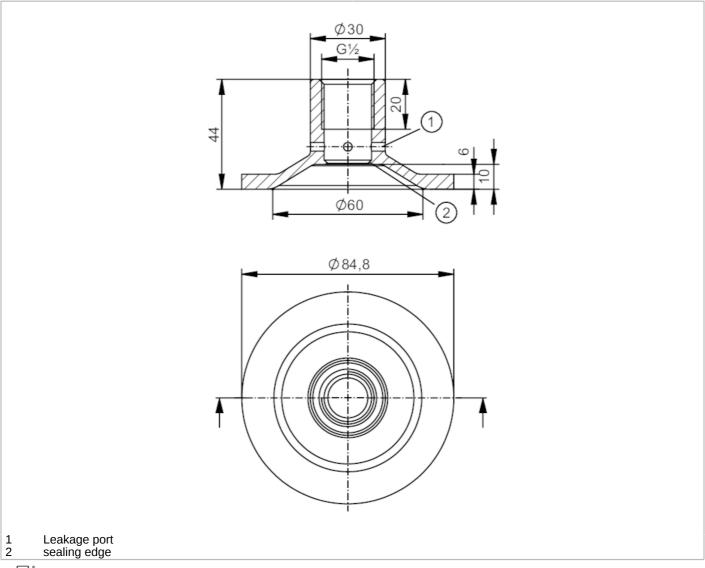

# **EHEDG** Certified

| Application                  |       |                                                                                                               |
|------------------------------|-------|---------------------------------------------------------------------------------------------------------------|
| Design                       |       | with leakage port                                                                                             |
| Installation                 |       | for thick wall thicknesses and for unfavourable welding conditions                                            |
| Pressure rating              | [bar] | 50                                                                                                            |
| Note on pressure rating      |       | for the connection sensor - adapter                                                                           |
| Tests / approvals            |       |                                                                                                               |
| Pressure Equipment Directive |       | A possible classification to PED depends on the application and has to be carried out by the user / operator. |
| Safety instructions          |       | The compatibility between medium and product material has to be checked in all applications.                  |
| Mechanical data              |       |                                                                                                               |
| Weight                       | [9]   | 362.5                                                                                                         |
| Materials                    |       | stainless steel (316L/1.4435)                                                                                 |
| Sensor connection            |       | G 1/2 sealing cone                                                                                            |
| Process connection           |       | welding adapter Ø 84,8 mm                                                                                     |