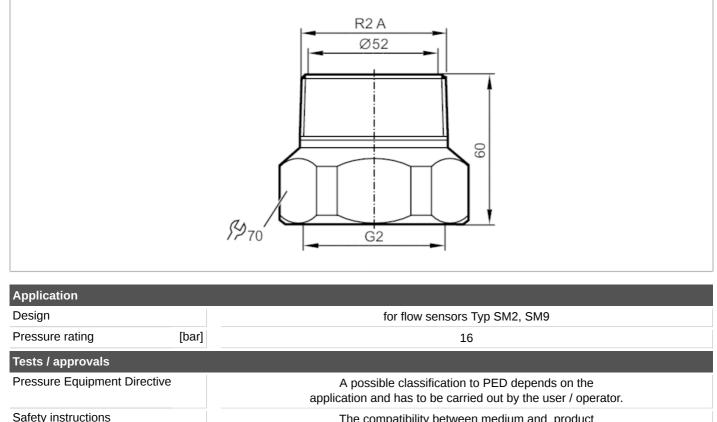

## Mounting adapter for flow sensors

ADAPT /SM/1/G2 - R2

| Safety instructions |     | The compatibility between medium and product material has to be checked in all applications. |
|---------------------|-----|----------------------------------------------------------------------------------------------|
| Mechanical data     |     |                                                                                              |
| Weight              | [g] | 1336                                                                                         |
| Materials           |     | Adapter: stainless steel (316Ti/1.4571); O-ring: FKM 47,22 x 3,53 mm                         |
| Sensor connection   |     | G 2                                                                                          |
| Process connection  |     | threaded connection R 2 external thread                                                      |
| Accessories         |     |                                                                                              |
| Items supplied      |     | O-rings: 2                                                                                   |
| Remarks             |     |                                                                                              |