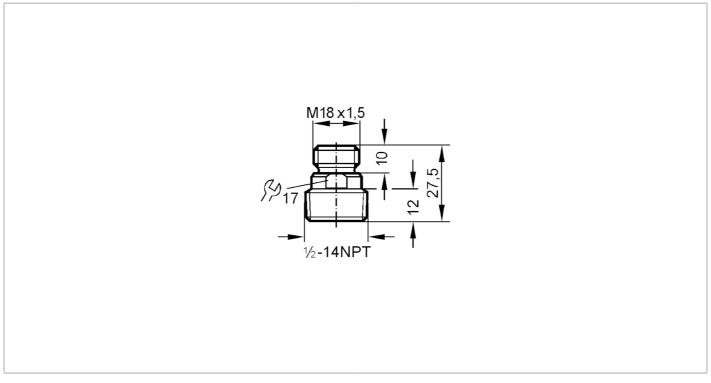

## Screw-in adapter for process sensors

| Application           |         |                                                                                                               |
|-----------------------|---------|---------------------------------------------------------------------------------------------------------------|
| Application           |         | for industrial applications                                                                                   |
| Media                 |         | liquids and gases                                                                                             |
| Pressure rating       | [bar]   | 300                                                                                                           |
| Tests / approvals     |         |                                                                                                               |
| Pressure Equipment Di | rective | A possible classification to PED depends on the application and has to be carried out by the user / operator. |
| Safety instructions   |         | The compatibility between medium and product material has to be checked in all applications.                  |
| Mechanical data       |         |                                                                                                               |
| Weight                | [g]     | 26                                                                                                            |
| Materials             |         | titanium (3.7235)                                                                                             |
| Sensor connection     |         | M18 x 1,5                                                                                                     |
| Process connection    |         | threaded connection 1/2" NPT                                                                                  |
| Insertion depth       | [mm]    | 23; (measuring probe SID, SFD, TN)                                                                            |
| Remarks               |         |                                                                                                               |
| Pack quantity         |         | 1 pcs.                                                                                                        |