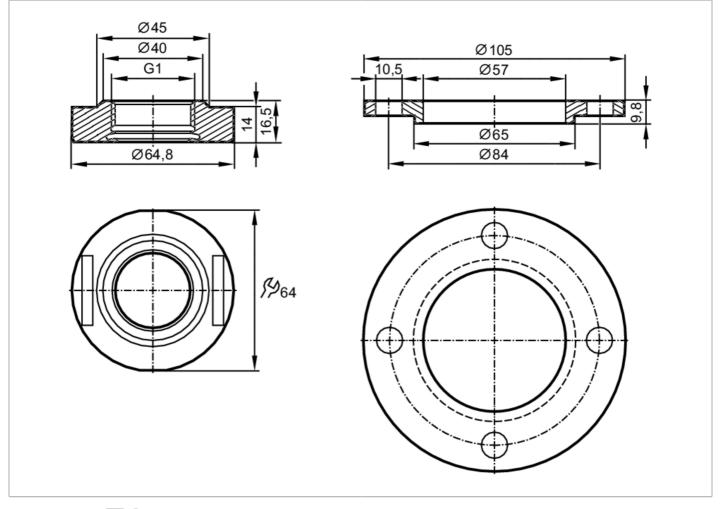

### Process adapter with flange plate DRD

ADAPT IFM-DRD D=65

### EC 1935/2004 FDA

| Application                              |       |                                                                                                               |
|------------------------------------------|-------|---------------------------------------------------------------------------------------------------------------|
| Pressure rating                          | [bar] | 25                                                                                                            |
| Tests / approvals                        |       |                                                                                                               |
| Pressure Equipment Directive             | 9     | A possible classification to PED depends on the application and has to be carried out by the user / operator. |
| Safety instructions                      |       | The compatibility between medium and product material has to be checked in all applications.                  |
| Mechanical data                          |       |                                                                                                               |
| Weight                                   | [g]   | 615                                                                                                           |
| Materials (wetted parts)                 |       | stainless steel (316L/1.4435) ; surface characteristics : Ra<0,4 / Rz 4                                       |
| Sensor connection                        |       | G 1 internal thread Aseptoflex Vario                                                                          |
| Process connection                       |       | DRD-Flansch Ø 65 mm                                                                                           |
| Sealing                                  |       | Gasket                                                                                                        |
| Hygienic equipment class to<br>DIN 11866 |       | H4                                                                                                            |
| Accessories                              |       |                                                                                                               |
| Items supplied                           |       | O-ring: 1 x 24 x 2, EPDM, FDA compliant, E30054                                                               |