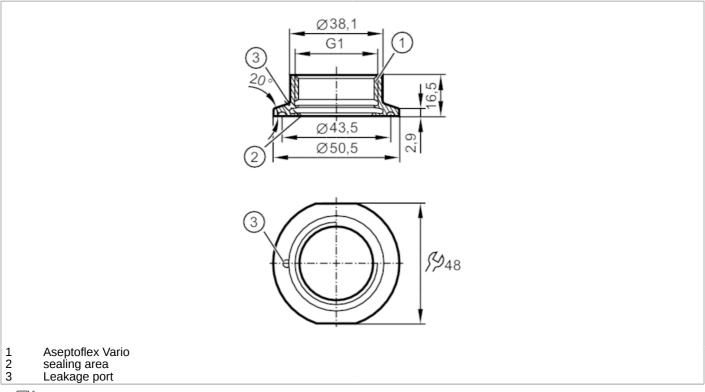

## CRN EC 1935/2004 EHEDG Certified

| Application                           |       |                                                                                                               |
|---------------------------------------|-------|---------------------------------------------------------------------------------------------------------------|
| Design                                |       | with leakage port                                                                                             |
| Pressure rating                       | [bar] | 16                                                                                                            |
| Tests / approvals                     |       |                                                                                                               |
| Pressure Equipment Directive          |       | A possible classification to PED depends on the application and has to be carried out by the user / operator. |
| Safety instructions                   |       | The compatibility between medium and product material has to be checked in all applications.                  |
| Mechanical data                       |       |                                                                                                               |
| Weight                                | [g]   | 100                                                                                                           |
| Materials (wetted parts)              |       | stainless steel (1.4435 / 316L) ; surface characteristics : Ra<0,4 / Rz 4                                     |
| Sensor connection                     |       | G 1 internal thread Aseptoflex Vario                                                                          |
| Process connection                    |       | Clamp DN25DN40 (11,5") DIN 32676 (ISO 2852)                                                                   |
| Sealing                               |       | Gasket                                                                                                        |
| Hygienic equipment class to DIN 11866 |       | H4                                                                                                            |
| Accessories                           |       |                                                                                                               |
| Items supplied                        |       | O-ring: 1 x 24 x 2, EPDM, FDA compliant, E30054                                                               |
| Accessories (optional)                |       | O-ring: 1 x 24 x 2, FKM, FDA compliant, E30123                                                                |
|                                       |       | sealing ring: 1, PEEK, FDA compliant, E30124                                                                  |
| Remarks                               |       |                                                                                                               |
| Pack quantity                         |       | 1 pcs.                                                                                                        |